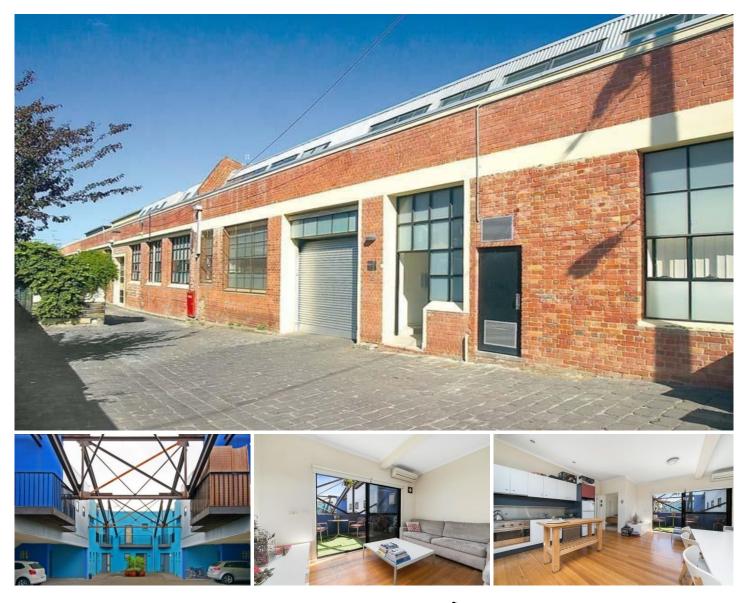

## 12/18 Dicks Place West Melbourne VIC

Nestled in Melbourne's West pocket just moments from the CBD, iconic Queen Victoria Market, a plethora of entertainment options along Errol Street, plus North Melbourne train station just metres away, this delightfully spacious one bedroom apartment is sure to impress. Set within an impressive warehouse conversion, this magnificent boutique block is well looked after, with a modern lobby and original thick brick walls, making for a delightful inner-city dwelling. This well-designed, split-level property optimises space and light, making for an airy and light homely sanctuary. Walk up the entrance stairs to a large, open-plan living and dining area streaming with natural light and boasting gorgeous timber flooring, high ceilings plus adjacent, North-West facing deck with plenty of room to entertain! A well-appointed kitchen features electric appliances, dishwasher, plus tonnes of storage and bench space. A generous bedroom with BIRs and balcony