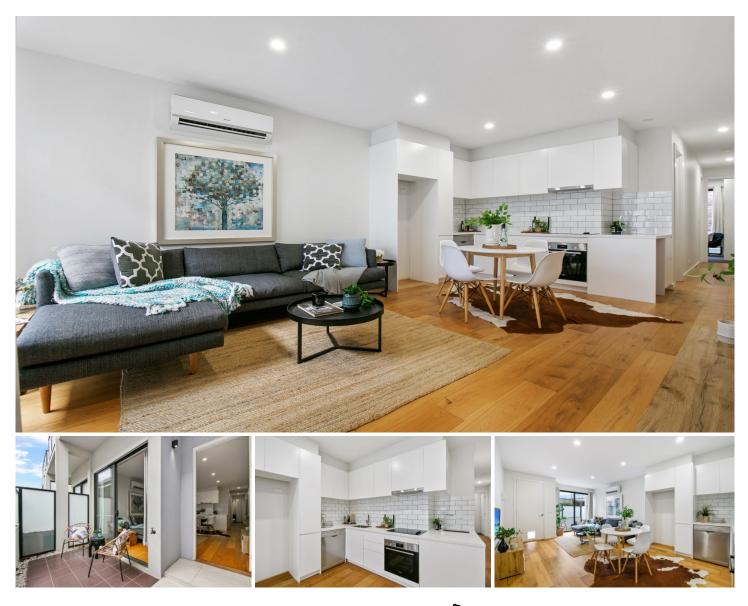

## 1/16A Leonard Crescent Ascot Vale VIC

Moments from three of Melbourne's iconic attractions -Showgrounds, Flemington Racecourse and the magnificent Maribyrnong River, this ground-floor apartment presents a boutique lifestyle/investment opportunity thanks to its modern style, premium inclusions and dual outdoor spaces to enjoy. Boasting its own private entrance, the refined interior comprises two bedrooms (large master) both with built-in robes complemented by an on-trend central bathroom with stone-top vanity, rain-head shower and floor-to-ceiling tiles. Adding to the allure is a versatile open-plan living/meals area accompanied by a sleek stone-bench kitchen with tiled splashbacks, Bosch cooking appliances and dishwasher. Filled with natural light, other fine features include split-system heating and cooling, internal laundry facilities, engineered oak floors and square-set ceilings with efficient LED downlights. Completing the picture is a private rear courtyard (from the