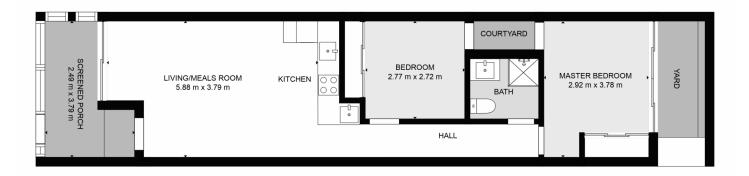

## 2 🎮 1 🚔 1 🚘

**Price :** \$ 490,000

View : https://www.alexkarbon.com.au/sale/vic/north/as cot-vale/residential/apartment/7137874

Alyssa Pavone 03 9376 7077

1/16A LEONARD CRESCENT, ASCOT VALE

MEASUREMENTS ARE CALCULATED BY CUBICASA TECHNOLOGY. DEEMED HIGHLY RELIABLE BUT NOT GUARANTEED.