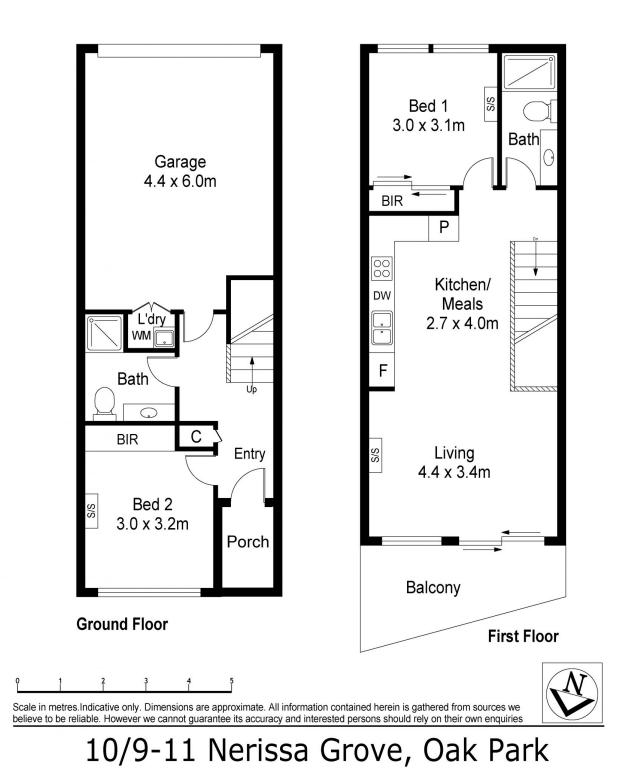

The features are as follows: open plan kitchen/meals/living area, S/S appliances including dishwasher, 2 double bedrooms - both carpeted & with BIR's, 2 bathrooms, remote control car garage with internal access, split system air conditioning and intercom. Walking distance to Oak Park train station and Moonee Ponds Creek trail, Catholic and State Primary Schools, Snell Grove retail precinct & Oak Park Shopping Village and only 12km's from the CBD with terrific CityLink, Ring Road and airport access.