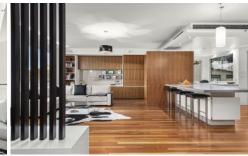

## 42/1 Flagstaff Lane West Melbourne VIC

From its remarkable warehouse origins, in the former Western Star Butter Factory, to unrivalled views of the Flagstaff Gardens and the CBD, this unique dual-level three bedroom, two bathroom penthouse epitomises premium inner city living. Superb finishes and sublime touches include private lift access, masses of custom-built storage and bespoke, custom-designed bench which cleverly defines as well as unites vast living and dining domains.