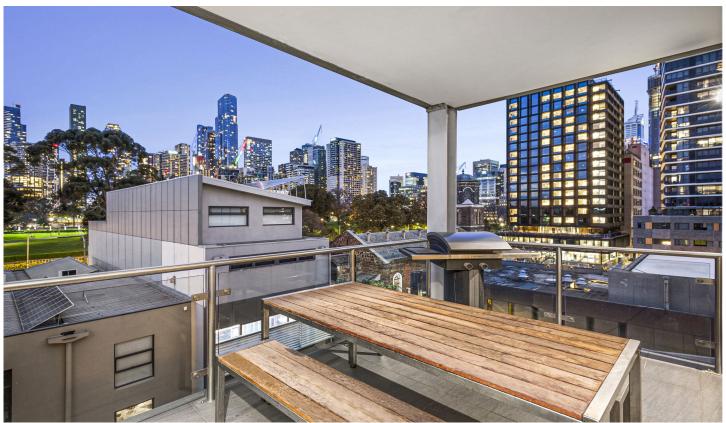

## 42/1 Flagstaff Lane West Melbourne VIC

From its remarkable warehouse origins, in the former Western Star Butter Factory, to unrivalled views of the Flagstaff Gardens and the CBD, this unique dual-level three bedroom, two bathroom penthouse epitomises premium inner city living. Superb finishes and sublime touches include private lift access, masses of custom-built storage and bespoke, custom-designed bench which cleverly defines as well as unites vast living and dining domains.

Complemented by private alfresco balcony and gourmet kitchen showcasing Miele appliances. Large master bedroom features indulgent ensuite, huge warehouse doors and extensive built-in storage. With deluxe bathroom, two further bedrooms/BIRS, powder room, under stair wine cellar, polished floorboards, ducted heating/cooling, secure undercover parking/storage cage.