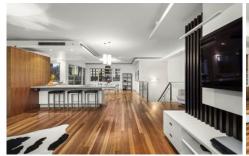

## 42/1 Flagstaff Lane West Melbourne VIC

From its remarkable warehouse origins, in the former Western Star Butter Factory, to unrivalled views of the Flagstaff Gardens and the CBD, this unique dual-level three bedroom, two bathroom penthouse epitomises premium inner city living. Superb finishes and sublime touches include private lift access, masses of custom-built storage and bespoke, custom-designed bench which cleverly defines as well as unites vast living and dining domains.