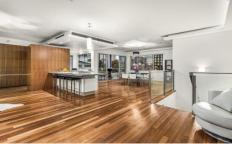

## 42/1 Flagstaff Lane West Melbourne VIC

From its remarkable warehouse origins, in the former Western Star Butter Factory, to unrivalled views of the Flagstaff Gardens and the CBD, this unique dual-level three bedroom, two bathroom penthouse epitomises premium inner city living. Superb finishes and sublime touches include private lift access, masses of custom-built storage and bespoke, custom-designed bench which cleverly defines as well as unites vast living and dining domains.