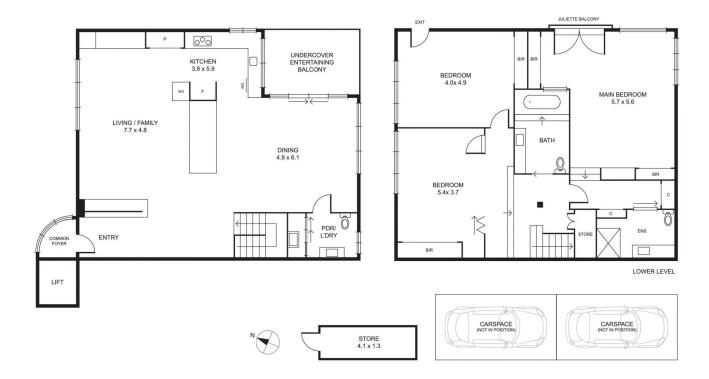

## 42/1 Flagstaff Lane West Melbourne VIC

From its remarkable warehouse origins, in the former Western Star Butter Factory, to unrivalled views of the Flagstaff Gardens and the CBD, this unique dual-level three bedroom, two bathroom penthouse epitomises premium inner city living. Superb finishes and sublime touches include private lift access, masses of custom-built storage and bespoke, custom-designed bench which cleverly defines as well as unites vast living and dining domains.

Complemented by private alfresco balcony and gourmet kitchen showcasing Miele appliances. Large master bedroom features indulgent ensuite, huge warehouse doors and extensive built-in storage. With deluxe bathroom, two further bedrooms/BIRS, powder room, under stair wine cellar, polished floorboards, ducted heating/cooling, secure undercover parking/storage cage.