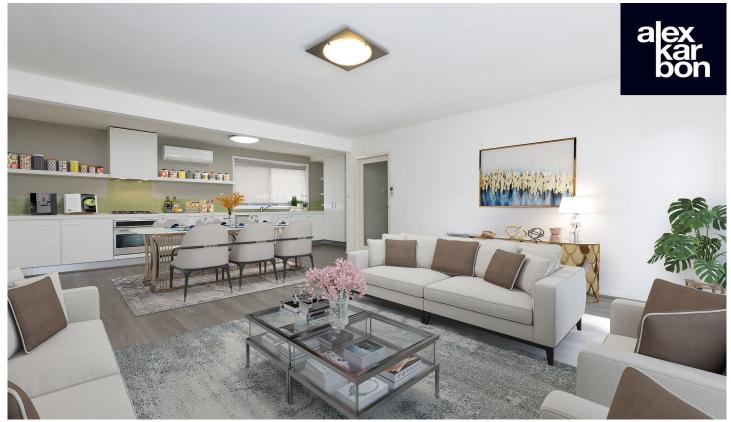

The property comprises a security entrance, a large welcoming entrance hall, spacious open plan living/dining room (incl. quality composite floor boards) overlooking a large courtyard with leafy outlook. A well-appointed chefs kitchen with Blanco appliances, ample cupboard space including floor to ceiling pantry, gas cooking and dishwasher, two light filled double bedrooms with floor to ceiling built-in robes (incl mirror), large central bathroom with laundry facilities and a separate toilet.

Other features include reverse cycle heating and cooling, quality day & night blinds throughout, secure under cover parking with remote control access, plus secure intercom

2 📭 1 🖺 1 🗬

**View :** https://www.alexkarbon.com.au/lease/vic/north/m oonee-ponds/residential/apartment/7173350