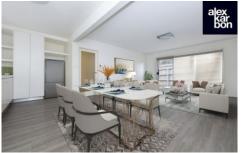

The property comprises a security entrance, a large welcoming entrance hall, spacious open plan living/dining room (incl. quality composite floor boards) overlooking a large courtyard with leafy outlook. A well-appointed chefs kitchen with Blanco appliances, ample cupboard space including floor to ceiling pantry, gas cooking and dishwasher, two light filled double bedrooms with floor to ceiling built-in robes (incl mirror), large central bathroom with laundry facilities and a separate toilet.