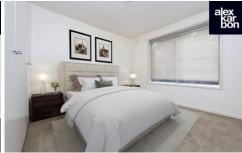

The property comprises a security entrance, a large welcoming entrance hall, spacious open plan living/dining room (incl. quality composite floor boards) overlooking a large courtyard with leafy outlook. A well-appointed chefs kitchen with Blanco appliances, ample cupboard space including floor to ceiling pantry, gas cooking and dishwasher, two light filled double bedrooms with floor to ceiling built-in robes (incl mirror), large central bathroom with laundry facilities and a separate toilet.