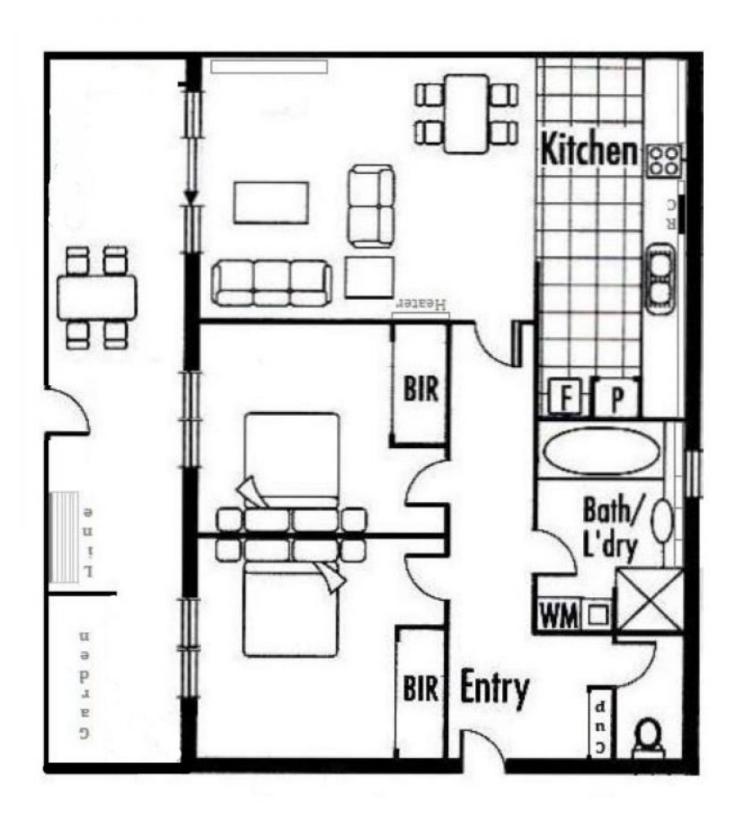

## 3/26 Hopetoun Street Moonee Ponds VIC

Don't miss out on this large two bedroom apartment is situated in a boutique, secure and very well maintained apartment block in a quiet and leafy residential clue-de-sac.

The property comprises a security entrance, a large welcoming entrance hall, spacious open plan living/dining room (incl. quality composite floor boards) overlooking a large courtyard with leafy outlook. A well-appointed chefs kitchen with Blanco appliances, ample cupboard space including floor to ceiling pantry, gas cooking and dishwasher, two light filled double bedrooms with floor to ceiling built-in robes (incl mirror), large central bathroom with laundry facilities and a separate toilet.

Other features include reverse cycle heating and cooling, quality day & night blinds throughout, secure under cover parking with remote control access, plus secure intercom

2 📭 1 🖺 1 🗬

**View :** https://www.alexkarbon.com.au/lease/vic/north/m oonee-ponds/residential/apartment/7173350