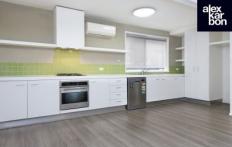

The property comprises a security entrance, a large welcoming entrance hall, spacious open plan living/dining room (incl. quality composite floor boards) overlooking a large courtyard with leafy outlook. A well-appointed chefs kitchen with Blanco appliances, ample cupboard space including floor to ceiling pantry, gas cooking and dishwasher, two light filled double bedrooms with floor to ceiling built-in robes (incl mirror), large central bathroom with laundry facilities and a separate toilet.