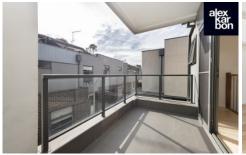

Luxurious open plan living includes a sleek kitchen featuring stone benchtops, Blanco stainless steel appliances, deep pot and soft close drawers, ample cabinetry and huge pull-out pantry.

The vast, light filled living space boasts polished timber floors plus a split system and spills onto an entertaining balcony.