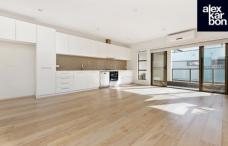

Luxurious open plan living includes a sleek kitchen featuring stone benchtops, Blanco stainless steel appliances, deep pot and soft close drawers, ample cabinetry and huge pull-out pantry.

The vast, light filled living space boasts polished timber floors plus a split system and spills onto an entertaining balcony.