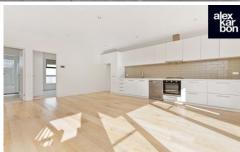

Luxurious open plan living includes a sleek kitchen featuring stone benchtops, Blanco stainless steel appliances, deep pot and soft close drawers, ample cabinetry and huge pull-out pantry.

The vast, light filled living space boasts polished timber floors plus a split system and spills onto an entertaining balcony.