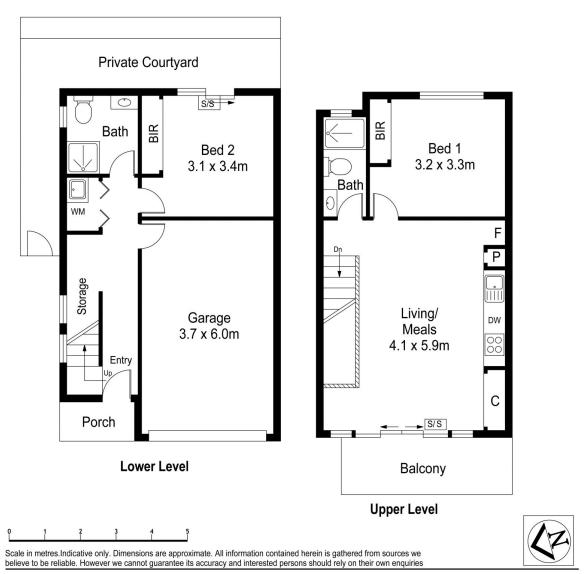

## 12/38 Lawson Street Essendon VIC

This cleverly designed, contemporary two bedroom townhouse opposite Montgomery Park, offers an exciting urban lifestyle, ideal for professionals. Secure video intercom entry reveals spacious accommodation of two bedrooms (BIR), one with private courtyard, accessing two full, chic bathrooms.

Luxurious open plan living includes a sleek kitchen featuring stone benchtops, Blanco stainless steel appliances, deep pot and soft close drawers, ample cabinetry and huge pull-out pantry.

The vast, light filled living space boasts polished timber floors plus a split system and spills onto an entertaining balcony.

Also with European laundry plus remote lockup garage with stylish storage and direct home access.

A walk to Queens Park, Essendon train station and Pascoe Vale Road tram, it's in a class of its own!

2 🗀 2 📛 1 🖨