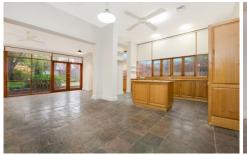

- ? Features:
- ? Floor area: 250sqm approx.
- ? With 6 Main rooms
- ? 3 toilets

**View :** https://www.alexkarbon.com.au/lease/vic/inner-cit y/north-melbourne/commercial/healthcare/71834

Adreana Stranges 03 9326 8883