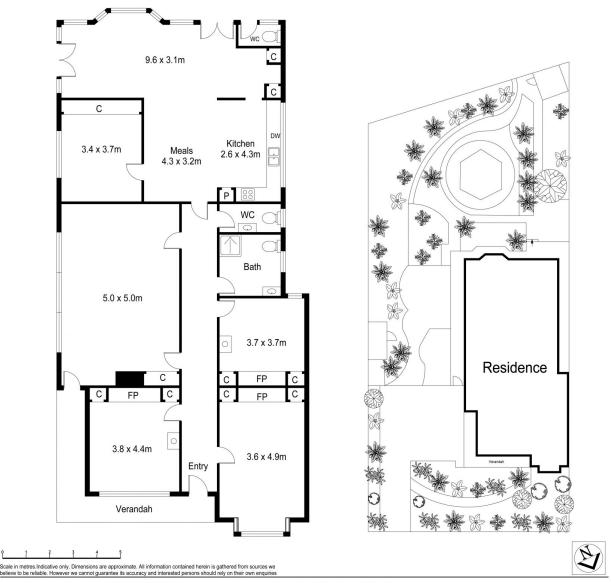

- ? Features:
- ? Floor area: 250sqm approx.
- ? With 6 Main rooms
- ? 3 toilets

**View :** https://www.alexkarbon.com.au/lease/vic/inner-cit y/north-melbourne/commercial/healthcare/71834

Adreana Stranges 03 9326 8883