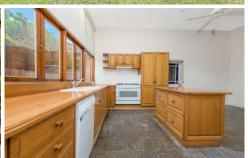

- ? Features:
- ? Floor area: 250sqm approx.
- ? With 6 Main rooms
- ? 3 toilets

**View :** https://www.alexkarbon.com.au/lease/vic/inner-cit y/north-melbourne/commercial/healthcare/71834

Adreana Stranges 03 9326 8883