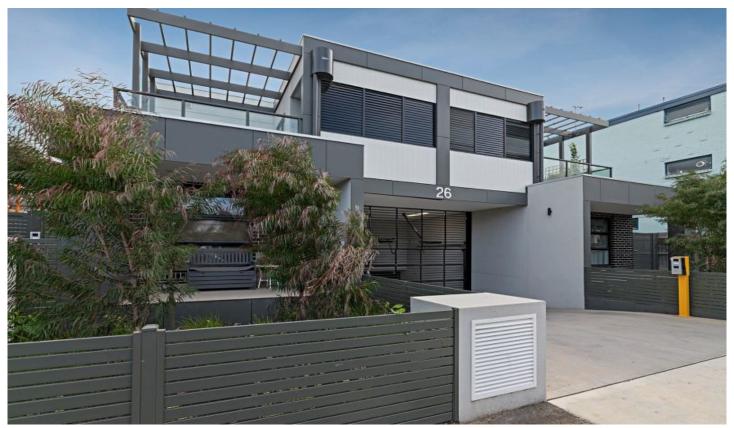

7/24-26 Sandown Road Ascot Vale VIC

Luxurious dimensions, inclusions and a coveted location combine to create the utmost in easy modern living with this contemporary designed residence. In a boutique block, its crowning glory is a sun-filled roof top terrace, dining space and equipped with Miele kitchen appliances showcasing Quantus Quartz Ash grey stone benches and abundant storage options. Spanning over 3 levels all bedrooms include built-in-robes. Additional highlights comprise separate bathrooms/stone vanities, separate laundry lots of storage, split-system units, secure entry, With automated access to basement car park with one car space plus storage unit. Walking distance to Flemington Racecourse, Melbourne Showgrounds Village and train station with excellent access to vibrant Union Road cafés, Docklands precinct plus university and hospital districts further enhances an executive choice, Ascot Vale station, buses and CityLink all nearby.