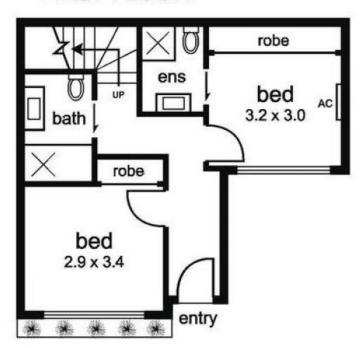

7/24-26 Sandown Road Ascot Vale VIC

Luxurious dimensions, inclusions and a coveted location combine to create the utmost in easy modern living with this contemporary designed residence. In a boutique block, its crowning glory is a sun-filled roof top terrace, dining space and equipped with Miele kitchen appliances showcasing Quantus Quartz Ash grey stone benches and abundant storage options. Spanning over 3 levels all bedrooms include built-in-robes. Additional highlights comprise separate bathrooms/stone vanities, separate laundry lots of storage, split-system units, secure entry, With automated access to basement car park with one car space plus storage unit. Walking distance to Flemington Racecourse, Melbourne Showgrounds Village and train station with excellent access to vibrant Union Road cafés, Docklands precinct plus university and hospital districts further enhances an executive choice, Ascot Vale station, buses and CityLink all nearby.

2 🔄 2 🔓 1 🖨

**View**: https://www.alexkarbon.com.au/lease/vic/north/as cot-vale/residential/townhouse/7205348

Tasma Bogdanovic 03 9326 8883

FIRST FLOOR

**GROUND FLOOR**