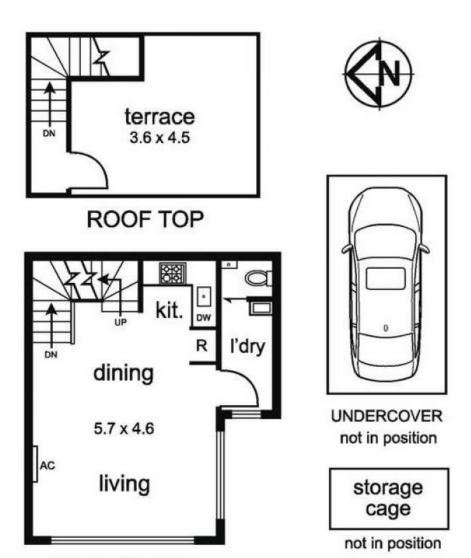

7/24-26 Sandown Road Ascot Vale VIC

Luxurious dimensions, inclusions and a coveted location combine to create the utmost in easy modern living with this contemporary designed residence. In a boutique block, its crowning glory is a sun-filled roof top terrace, dining space and equipped with Miele kitchen appliances showcasing Quantus Quartz Ash grey stone benches and abundant storage options. Spanning over 3 levels all bedrooms include built-in-robes. Additional highlights comprise separate bathrooms/stone vanities, separate laundry lots of storage, split-system units, secure entry, With automated access to basement car park with one car space plus storage unit. Walking distance to Flemington Racecourse, Melbourne Showgrounds Village and train station with excellent access to vibrant Union Road cafés, Docklands precinct plus university and hospital districts further enhances an executive choice, Ascot Vale station, buses and CityLink all nearby.

2 🔄 2 🔓 1 🖨

**View**: https://www.alexkarbon.com.au/lease/vic/north/as cot-vale/residential/townhouse/7205348

Tasma Bogdanovic 03 9326 8883

FIRST FLOOR

**GROUND FLOOR**