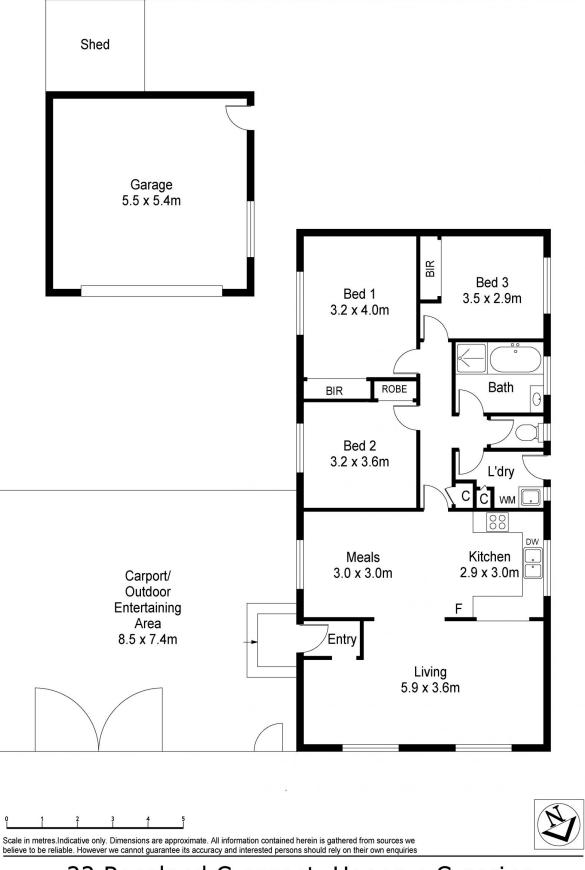

Comprising 3 good sized bedrooms, central bathroom & toilet and an open plan dining & living area. Built on a 538m<sup>2</sup> (approx.) block, this property provides a backyard that is perfect for kids, pets and family time.

Features include:

Contemporary kitchen with stainless steel cooking appliances including oven, grill & gas cook top Undercover entertaining/BBQ area