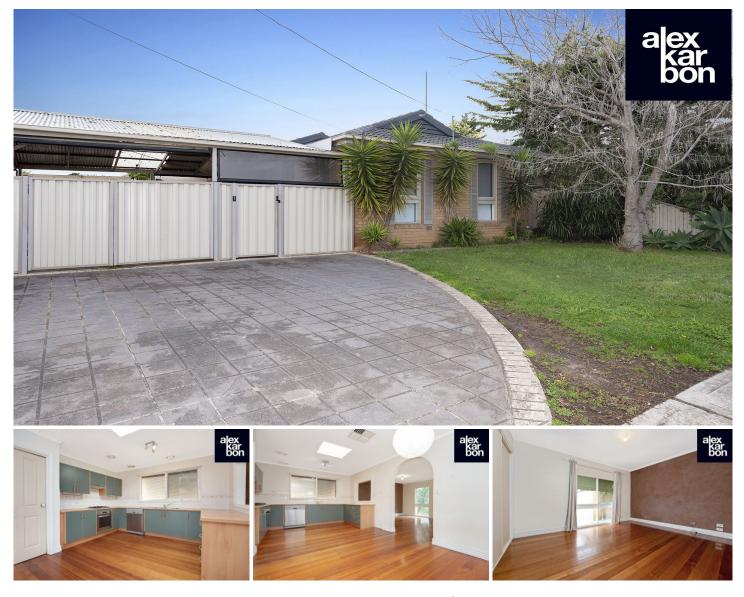

## 22 Roseland Crescent Hoppers Crossing VIC

This 3 bedroom house is located in the ever so popular suburb of Hoppers Crossing & within easy walking distance to primary schools, Aqua Pulse Swimming Pool and close proximity to the train station, medical centre and (1km Approx.) to Werribee Pacific Shopping Plaza. In addition, easy access to the freeway makes this home location so special.

Comprising 3 good sized bedrooms, central bathroom & toilet and an open plan dining & living area. Built on a 538m<sup>2</sup> (approx.) block, this property provides a backyard that is perfect for kids, pets and family time.

Features include:

Contemporary kitchen with stainless steel cooking appliances including oven, grill & gas cook top Undercover entertaining/BBQ area

## 3 🛤 1 🚰 2 🚘

View : https://www.alexkarbon.com.au/lease/vic/west/ho ppers-crossing/residential/house/7216060

Tasma Bogdanovic 03 9326 8883