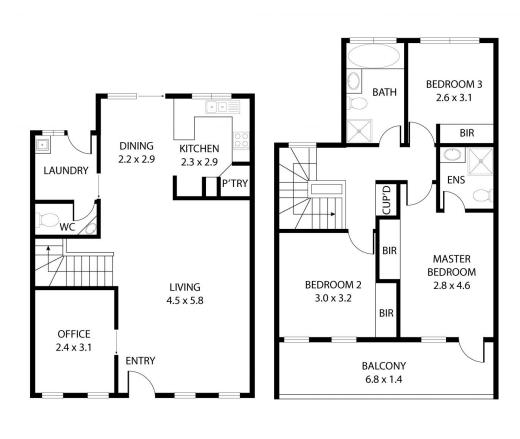

## 36 Athol Avenue Roxburgh Park VIC

Expression of Interest - closing 10 November at 5pm

Opposite reserve in a quiet and convenient Roxburgh Park neighbourhood, this balconied terrace presents a terrific low-maintenance lifestyle or investment opportunity with its versatile design, quality inclusions and abundance of natural light throughout.

Absolutely impeccable from beginning to end, the home's immediately inviting interior comprises a large master bedroom with its own private ensuite and undercover balcony to enjoy the views, together with two additional bedrooms, main central bathroom and guest powder room (third WC).

Highlighting its floorplan flexibility is the inclusion of a dedicated study/fourth bedroom and adaptable open-plan

4 🚐 2 🚍 2 🚍

**Price** : \$ 485,000 **Land Size** : 242 sqm

View : https://www.alexkarbon.com.au/sale/vic/nort