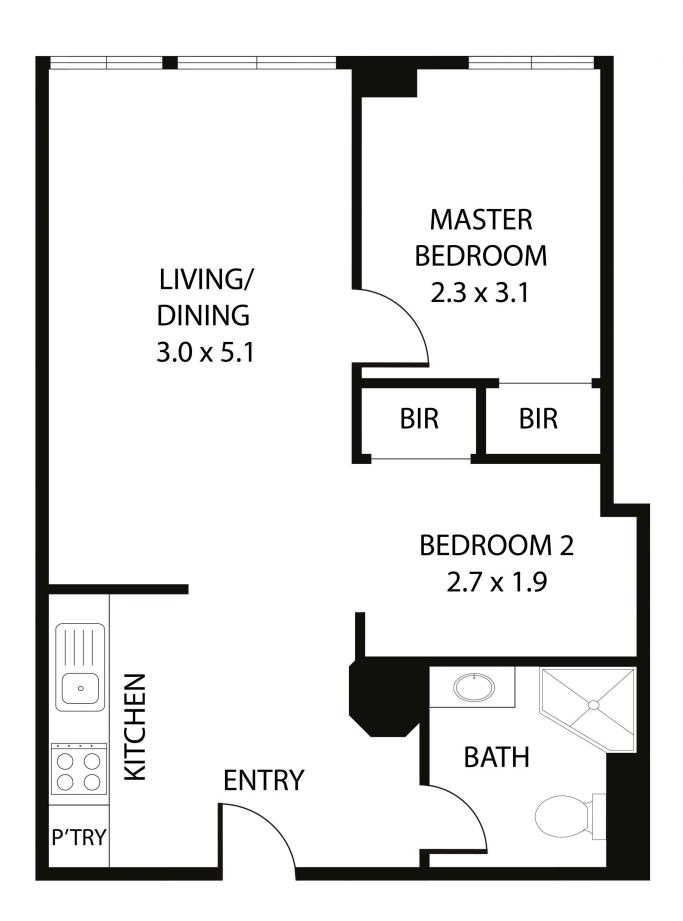

This charming apartment is located on level 7 with an abundance of natural light. Find two spacious bedrooms each with built in robes and serviced by a central bathroom. An open plan living & meals area with a stylish kitchen.