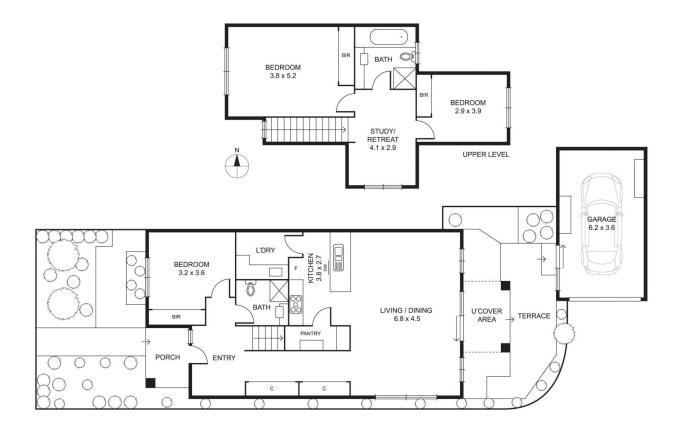

## 2/46 Sylvan Grove Pascoe Vale VIC

A celebration of sunlit space and a superior setting, this charming three bedroom, two bathroom town residence is the perfect embodiment of low-maintenance living. Polished floors and welcoming dimensions define the living and dining spaces that flow through to a tidy, well-kept garden in a private courtyard setting. The open plan kitchen and dining zone are complemented by stone counters, quality stainless steel appliances with walk -in pantry and laundry facilities. Upstairs, includes a retreat/study zone, a queen-sized main bedroom and the third bedroom, both with ceiling fans and builtin robes. Finished with a bathroom on each floor, ducted heating and cooling, solar panels, electric stair climber, ample storage, and secure garage parking. Surrounded by coveted Primary and Secondary schools, Early Learning Centre, a choice of two train lines (Craigieburn or Upfield), bus services, Raeburn Reserve, cool cafes, and shopping.