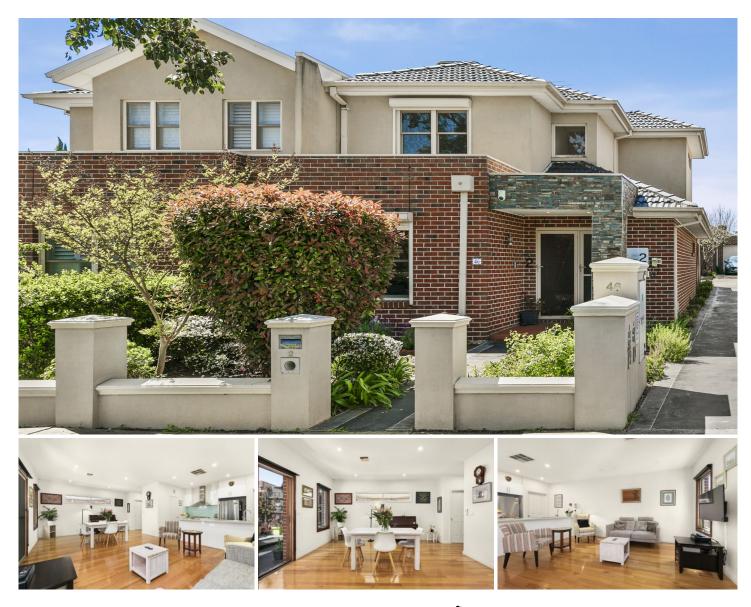

## 2/46 Sylvan Grove Pascoe Vale VIC

A celebration of sunlit space and a superior setting, this charming three bedroom, two bathroom town residence is the perfect embodiment of low-maintenance living. Polished floors and welcoming dimensions define the living and dining spaces that flow through to a tidy, well-kept garden in a private courtyard setting. The open plan kitchen and dining zone are complemented by stone counters, quality stainless steel appliances with walk -in pantry and laundry facilities. Upstairs, includes a retreat/study zone, a queen-sized main bedroom and the third bedroom, both with ceiling fans and builtin robes. Finished with a bathroom on each floor, ducted heating and cooling, solar panels, electric stair climber, ample storage, and secure garage parking. Surrounded by coveted Primary and Secondary schools, Early Learning Centre, a choice of two train lines (Craigieburn or Upfield), bus services, Raeburn Reserve, cool cafes, and shopping.