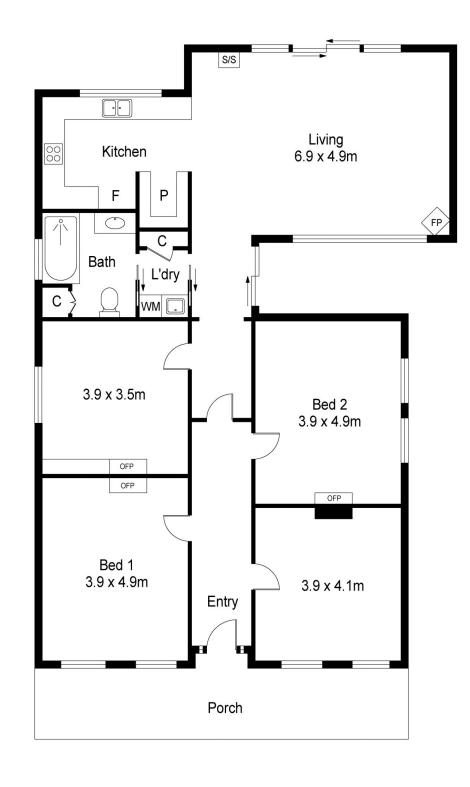

## 55 Brunswick Road Brunswick East VIC

Presenting this delightful home, the original features are enhanced through modern composition to provide a space and style unrivalled by its neighbours. Boasting four spacious bedrooms sunlight living area. Ideally Located opposite Brunswick South Primary School, a short distance to Inner Cir Rail Trail, Princess Park, the CBD, and Carlton's famous eateries.

Features:

- \* Natural open-plan living
- \* Full-equipped kitchen
- \* Spacious outdoor area

View : https://www.alexkarbon.com.au/lease/vic/north/br unswick-east/residential/house/7262325

Adreana Stranges 03 9326 8883