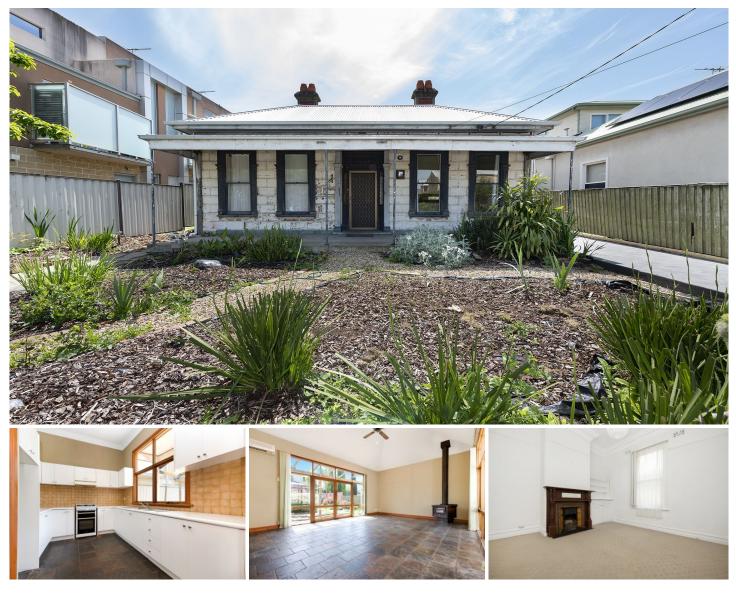

## 55 Brunswick Road Brunswick East VIC

Presenting this delightful home, the original features are enhanced through modern composition to provide a space and style unrivalled by its neighbours. Boasting four spacious bedrooms sunlight living area. Ideally Located opposite Brunswick South Primary School, a short distance to Inner Cir Rail Trail, Princess Park, the CBD, and Carlton's famous eateries.

Ideal for those looking for versatility and comfort in their lifestyle, this spacious abode offers flexibility for home and office in one. Enhanced by its leafy surroundings and CBD cameos, this property is nearly impossible to compare!

Features:

- \* Natural open-plan living
- \* Full-equipped kitchen
- \* Spacious outdoor area

View : https://www.alexkarbon.com.au/lease/vic/north/br unswick-east/residential/house/7262325

Adreana Stranges 03 9326 8883