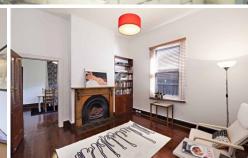

## 230 Edward Street Brunswick East VIC

Situated in an amazing position, this neat and tidy 2-plus living/3-bedroom Terrace offers an abundance of space. Conveniently located in one of the most sought-after locations near the city, its proximity to local bars, restaurants, amenities, and public transport will be envied. Features include:

- ? Perfect for modern families or Professionals
- ? Practical flowing design
- ? Separate living or 3rd bedroom
- ? Bedrooms with featured ornamental fireplaces
- ? Gas heating
- ? Split system heating/cooling
- ? Dishwasher
- ? Private courtyard
- ? Easy CBD access and Inner Cir Rail Trail
- ? Surrounded by parkland
- ? Close to Our Lady Help of Christian School