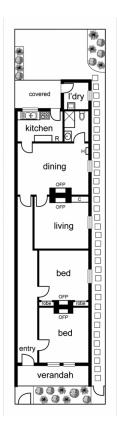

## 230 Edward Street Brunswick East VIC

Situated in an amazing position, this neat and tidy 2-plus living/3-bedroom Terrace offers an abundance of space. Conveniently located in one of the most sought-after locations near the city, its proximity to local bars, restaurants, amenities, and public transport will be envied. Features include:

- ? Perfect for modern families or Professionals
- ? Practical flowing design
- ? Separate living or 3rd bedroom
- ? Bedrooms with featured ornamental fireplaces
- ? Gas heating
- ? Split system heating/cooling
- ? Dishwasher
- ? Private courtyard
- ? Easy CBD access and Inner Cir Rail Trail
- ? Surrounded by parkland
- ? Close to Our Lady Help of Christian School