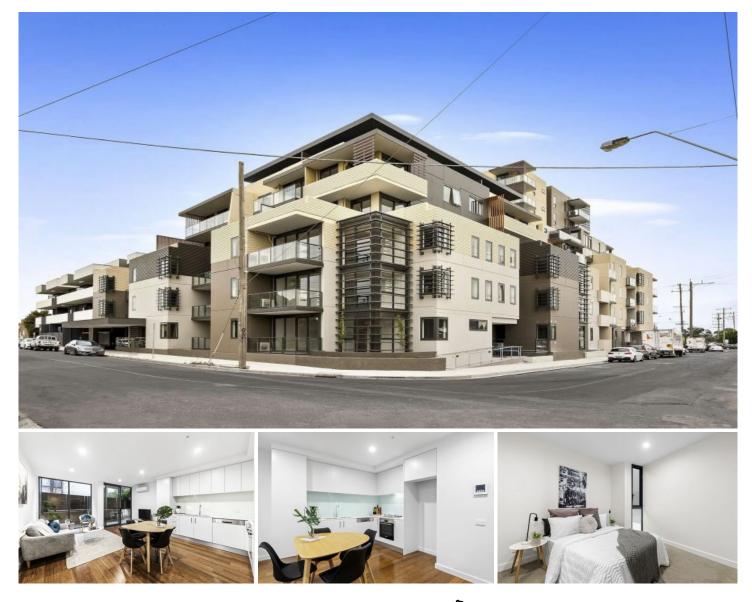

## 3a/6 Clinch Avenue Preston VIC

A truly unique offering, this ground floor almost 100sqm 1 bedroom apartment sets itself apart from all others thanks to an enormous sun-filled courtyard and its proximity to the delights of Preston Central.

Let your imagination go wild on how to best utilise the 43sqm outdoor terrace; this remarkable opportunity will appeal to pet lovers, entertainers, outdoor gym enthusiasts and garden greenies.

Boasting a functional design and generous dimensions, the north facing interior boasts an large L-shaped kitchen with stone benchtops, Bosch appliances, glass splash back, double sink and 2-pack cabinetry, open plan living/meals area, bedroom with mirrored BIR and stylish bathroom. Also featuring European laundry, timber floors, porcelain tiles, LED lights, split system air conditioning, loads of