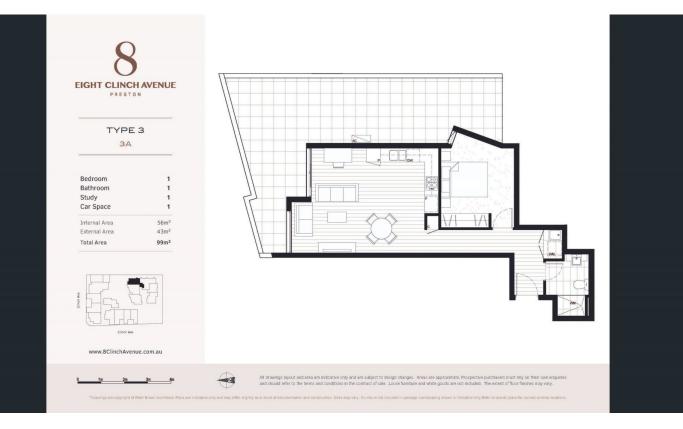

## 3a/6 Clinch Avenue Preston VIC

A truly unique offering, this ground floor almost 100sqm 1 bedroom apartment sets itself apart from all others thanks to an enormous sun-filled courtyard and its proximity to the delights of Preston Central.

Let your imagination go wild on how to best utilise the 43sqm outdoor terrace; this remarkable opportunity will appeal to pet lovers, entertainers, outdoor gym enthusiasts and garden greenies.

Boasting a functional design and generous dimensions, the north facing interior boasts an large L-shaped kitchen with stone benchtops, Bosch appliances, glass splash back, double sink and 2-pack cabinetry, open plan living/meals area, bedroom with mirrored BIR and stylish bathroom. Also featuring European laundry, timber floors, porcelain tiles, LED lights, split system air conditioning, loads of