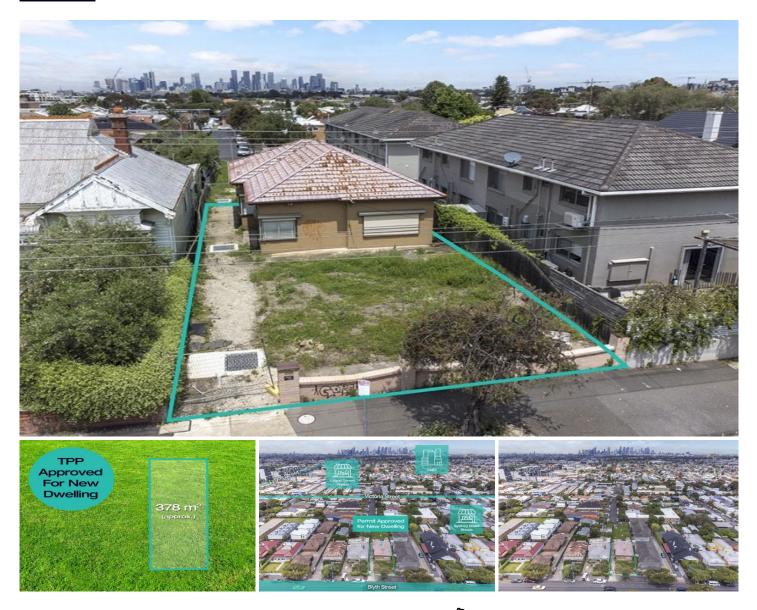

## **102 Blyth Street Brunswick VIC**

Capitalise on approved plans and permits to bring a new luxury home to life or pursue prime potential through another vision (STCA). Revitalise the existing dwelling or redevelop on this 378sqm (approx.) block. The existing dwelling includes three generous bedrooms, bathroom, formal lounge, dining room and functional kitchen/meals area and off-street parking.

Approved plans are for a stylish and contemporary four bedroom double storey residence with garage and street frontage. Situated in a prime position between Lygon Street and Sydney Road with the area's renowned cafes and restaurants, shops and transport options, primary and secondary schools all within easy reach. Commutes to the city have never been easier, with the CBD less than 6 kilometers away.

## 3 🎮 1 🚰 1 🚘

Land Size : 378 sqm View : https://ww

: https://www.alexkarbon.com.au/sale/vic/nort h/brunswick/residential/house/7305313

Charles Bongiovanni 03 9326 8883

Rebecca Smith 03 9326 8883