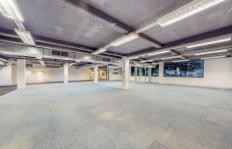

## 1/174 Peel Street North Melbourne VIC

Light Filled City Fringe Office located on the corner of Peel & Queensberry Streets

Floor Area: 334 sqm approx.

Refurbished Open Plan Office Accommodation

Incorporates Entry Foyer, Boardroom, Directors Office, Kitchen with adjoining Lunchroom, Male/Female Amenities