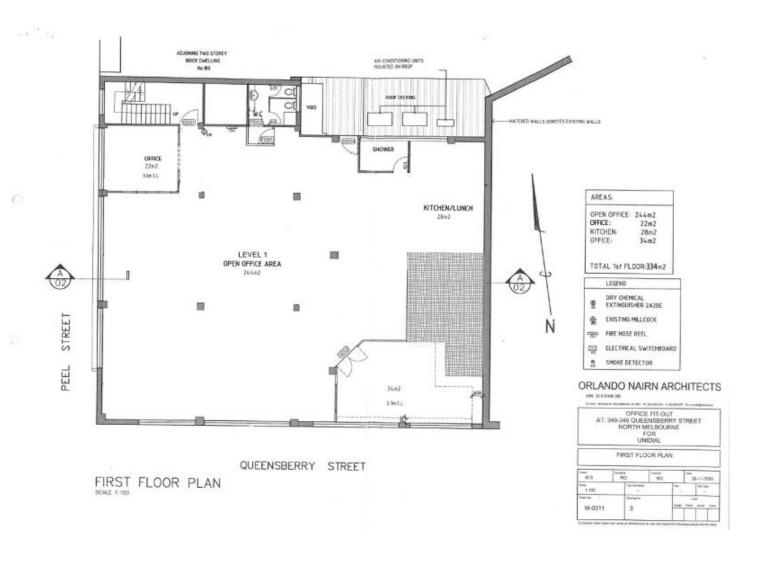

## 1/174 Peel Street North Melbourne VIC

Light Filled City Fringe Office located on the corner of Peel & Queensberry Streets

Floor Area: 334 sqm approx.

Refurbished Open Plan Office Accommodation

Incorporates Entry Foyer, Boardroom, Directors Office, Kitchen with adjoining Lunchroom, Male/Female Amenities

Building Size: 334 sqm

View : https://www.alexkarbon.com.au/lease/vi c/inner-city/north-melbourne/commercial

/offices/7317378

Alex Puglia 03 9326 8883

Gianni Fazzari 03 9326 8883