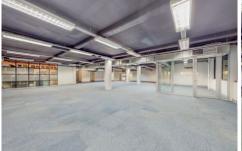

## 1/174 Peel Street North Melbourne VIC

Light Filled City Fringe Office located on the corner of Peel & Queensberry Streets

Floor Area: 334 sqm approx.

Refurbished Open Plan Office Accommodation

Incorporates Entry Foyer, Boardroom, Directors Office, Kitchen with adjoining Lunchroom, Male/Female Amenities