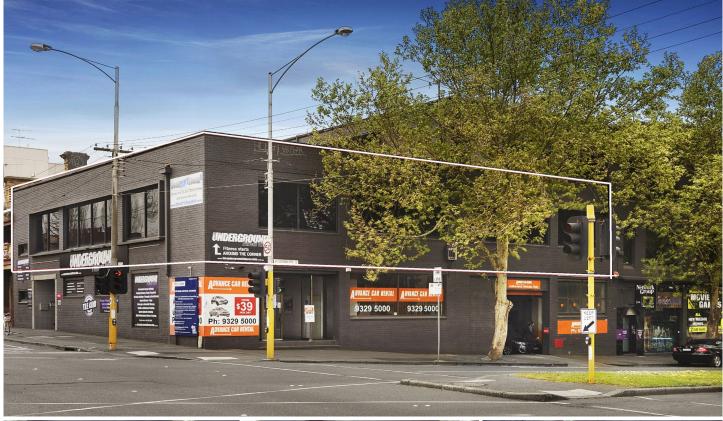

## 1/174 Peel Street North Melbourne VIC

Light Filled City Fringe Office located on the corner of Peel & Queensberry Streets

Floor Area: 334 sqm approx.

Refurbished Open Plan Office Accommodation

Incorporates Entry Foyer, Boardroom, Directors Office, Kitchen with adjoining Lunchroom, Male/Female Amenities

Highly Exposed Corner Site - Signage Available

Proximity to Melbourne CBD, Docklands, Queen Victoria Market & CityLink

Public Transport (tram) on Peel Street / Close to Southern Cross Railway Station

Price: \$73,500 + GST & outgoings pa