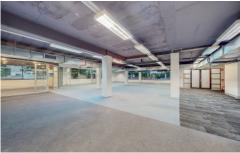

## 1/174 Peel Street North Melbourne VIC

Light Filled City Fringe Office located on the corner of Peel & Queensberry Streets

Floor Area: 334 sqm approx.

Refurbished Open Plan Office Accommodation

Incorporates Entry Foyer, Boardroom, Directors Office, Kitchen with adjoining Lunchroom, Male/Female Amenities