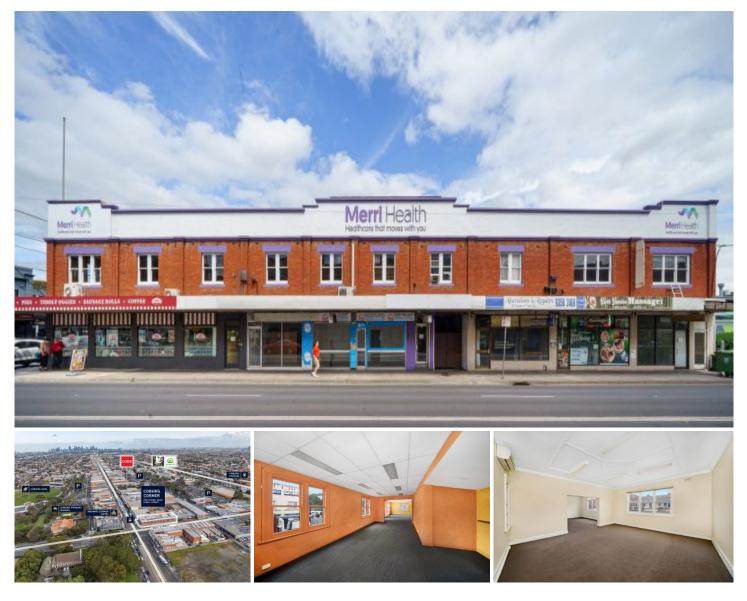

## 495 Sydney Road Coburg VIC

Sizes ranging from 50m 2 to 145 m2.

Be part of the Revitalisation of Coburg Corner, a unique offering at the iconic intersection of Sydney Road and Bell Street.

Australia's Favourite Bakehouse, Ferguson Plarre has been a tenant at Coburg Corner for over 75 years.

Limited 1st floor space of 110sqm, previously occupied by Fitness Studio.

Will suit a variety of businesses such as Real Estate, Legal, Accounting, Professional Services, Allied Health and Design (STCA).

This is your opportunity to be part of something special.

Contact Us for a Copy of the Information Memorandum

**Price** : priced from \$19,000 p.a

View : https://www.alexkarbon.com.au/lease/vic/north/c oburg/commercial/offices/7319326