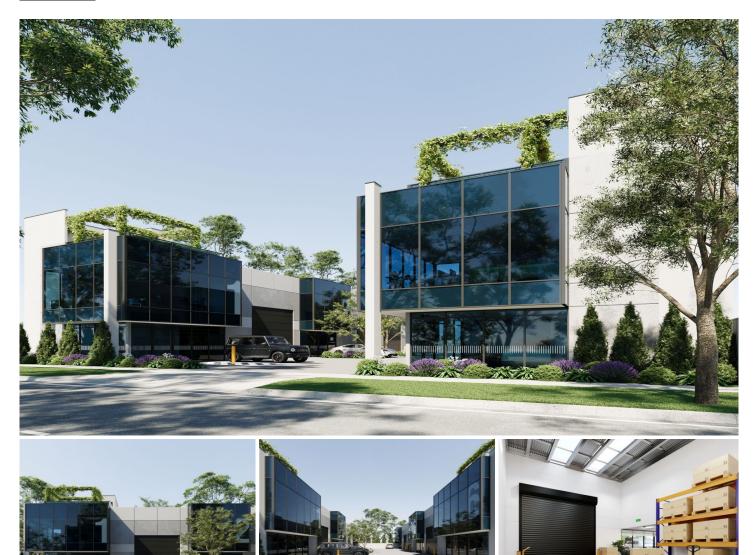

## 4-6 Moore Road Airport West VIC

Airport West Industrial Park, located at 4-6 Moore Road Airport West, is a cutting-edge design of elevate industrial warehouses and showroom office spaces. With spectacular views on a roof top.

The high-end precinct is different from the rest with Lavish views on your roof top, to unblemished finishes of warehouse, showroom, and office.

Perfect facility for all businesses, tradespeople, E commerce, as well as anyone with general warehousing or