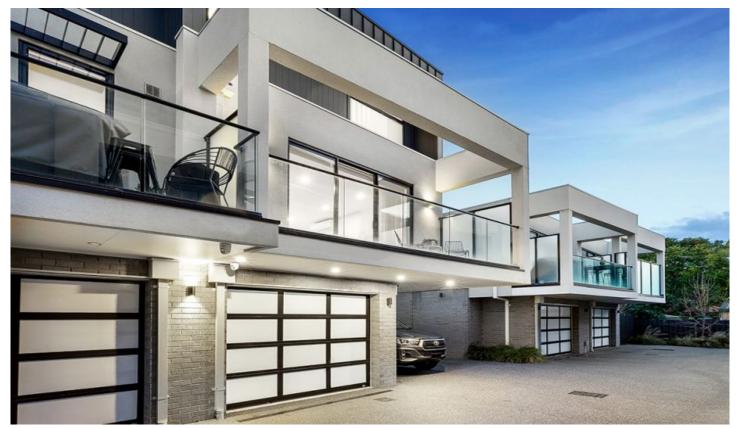

## 8/19-21 Matthews Avenue Airport West VIC

This spacious contemporary townhouse is a brilliant mix of quality, space and outstanding urban convenience. An impressive interior provides an exceptional level of amenity, showcasing three generous bedrooms. ensuite has a stunning sense of style. Add to this an expansive open-plan living/dining with balcony area accompanied by a marble kitchen with stainless steel cooking appliances (self-cleaning oven and gas cooktop) and dishwasher. Other highlights of the home include split-system heating and cooling, smoked and stained European Oak flooring, super-soft wool carpets, full-size marble laundry, plus a sizeable north facing balcony-entertaining zone, internally-accessed garage for two vehicles. Public transport on your doorstep, it's also walking distance to local parks, St Christopher's Catholic PS, McNamara Avenue shops and cafes, close to Westfield and Essendon Fields shopping centres and easy