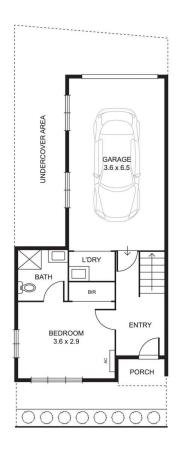

## 8/19-21 Matthews Avenue Airport West VIC

This spacious contemporary townhouse is a brilliant mix of quality, space and outstanding urban convenience. An impressive interior provides an exceptional level of amenity, showcasing three generous bedrooms. ensuite has a stunning sense of style. Add to this an expansive open-plan living/dining with balcony area accompanied by a marble kitchen with stainless steel cooking appliances (self-cleaning oven and gas cooktop) and dishwasher. Other highlights of the home include split-system heating and cooling, smoked and stained European Oak flooring, super-soft wool carpets, full-size marble laundry, plus a sizeable north facing balcony-entertaining zone, internally-accessed garage for two vehicles. Public transport on your doorstep, it's also walking distance to local parks, St Christopher's Catholic PS, McNamara Avenue shops and cafes, close to Westfield and Essendon Fields shopping centres and easy