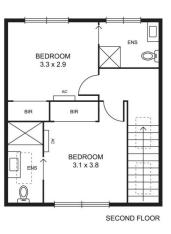

## 8/19-21 Matthews Avenue Airport West VIC

This spacious contemporary townhouse is a brilliant mix of quality, space and outstanding urban convenience. An impressive interior provides an exceptional level of amenity, showcasing three generous bedrooms. ensuite has a stunning sense of style. Add to this an expansive open-plan living/dining with balcony area accompanied by a marble kitchen with stainless steel cooking appliances (self-cleaning oven and gas cooktop) and dishwasher. Other highlights of the home include split-system heating and cooling, smoked and stained European Oak flooring, super-soft wool carpets, full-size marble laundry, plus a sizeable north facing balcony-entertaining zone, internally-accessed garage for two vehicles. Public transport on your doorstep, it's also walking distance to local parks, St Christopher's Catholic PS, McNamara Avenue shops and cafes, close to Westfield and Essendon Fields shopping centres and easy