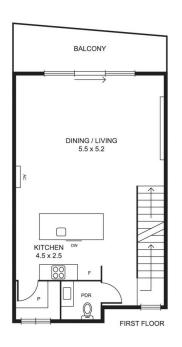

## 8/19-21 Matthews Avenue Airport West VIC

This spacious contemporary townhouse is a brilliant mix of quality, space and outstanding urban convenience. An impressive interior provides an exceptional level of amenity, showcasing three generous bedrooms. ensuite has a stunning sense of style. Add to this an expansive open-plan living/dining with balcony area accompanied by a marble kitchen with stainless steel cooking appliances (self-cleaning oven and gas cooktop) and dishwasher. Other highlights of the home include split-system heating and cooling, smoked and stained European Oak flooring, super-soft wool carpets, full-size marble laundry, plus a sizeable north facing balcony-entertaining zone, internally-accessed garage for two vehicles. Public transport on your doorstep, it's also walking distance to local parks, St Christopher's Catholic PS, McNamara Avenue shops and cafes, close to Westfield and Essendon Fields shopping centres and easy