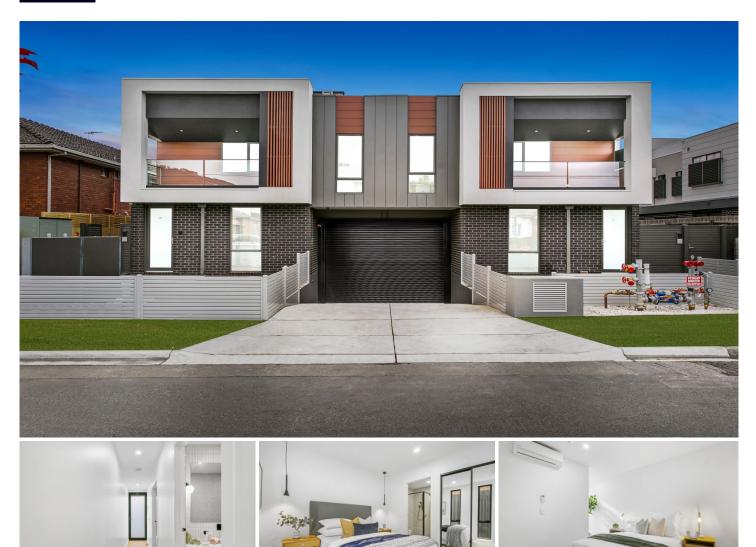

## 11/28 Sandown Road Ascot Vale VIC

"The Corham" is a new bespoke construction perched in the inner-city yet framed by quiet suburbia, abundant leafy parks and a leisurely café culture. This two bedroom townhouse has a magnificent level of comfort and convenience paired with an elegant design showcasing quality materials in tones of grey, white, black with the added warmth of timber. The upstairs open plan seamlessly transitions to the wide private balcony, perfect for entertaining, while the designer kitchen displays s/s SMEG appliances, including dishwasher. The style and substance continue downstairs in the double bedrooms featuring soft carpeting and BIRs. Further inclusions are video intercom, underground carpark, split-system inverters, timber floorboards, stone benchtops and fully tiled bathroom. Couples and professionals will love the walking/biking distance to city-bound trains/trams, Ascot Vale Leisure Centre, Flemington Racecourse, Melbourne

## 2 🎮 1 🚔 1 🚘

Andy Lusi 03 9376 7077

Alyssa Pavone 03 9376 7077

View : https://www.alexkarbon.com.au/lease/vic/north/as

cot-vale/residential/townhouse/7379180

https://www.alexkarbon.com.au Leading agency in Melbourne's inner north/west