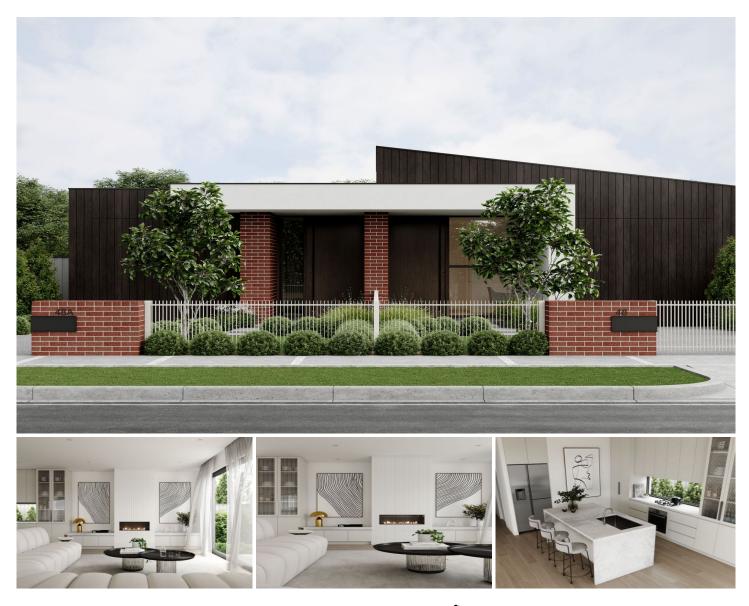

## 48 Quinn Grove Keilor East VIC

Thoughtfully designed by renowned local architectures, Architecton, this soon to be built home presents beautifully in terms of scale, layout and finishes. The home showcases practicality and flexibility, while remaining tastefully proportioned on a single level footprint.

Entering the property through a landscaped front garden, you will be welcomed into the generous entrance way, leading you through the bedroom/bathroom zone to the full size open plan kitchen, dining and living areas. With a full width island, 900mm oven and induction cooktop, large pantry and plentiful storage. The highly functional kitchen has been designed with households of today in mind.

The bedroom zone offers a stunning master bedroom with walk-in robes, quality ensuite, extra storage and cabinetry. Next to the master is the second bedroom followed by the