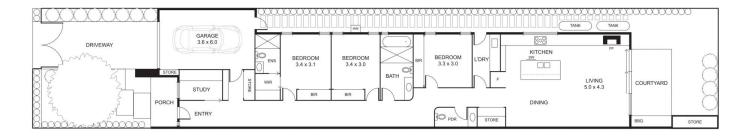

Entering the property through a landscaped front garden, you will be welcomed into the generous entrance way, leading you through the bedroom/bathroom zone to the full size open plan kitchen, dining and living areas. With a full width island, 900mm oven and induction cooktop, large pantry and plentiful storage. The highly functional kitchen has been designed with households of today in mind.

The bedroom zone offers a stunning master bedroom with walk-in robes, quality ensuite, extra storage and cabinetry. Next to the master is the second bedroom followed by the

## 3 🛤 2 🚔 2 🚘

- Price : Contact Agent
- Land Size : 330 sqm View : https://ww
  - : https://www.alexkarbon.com.au/sale/vic/nort h/keilor-east/residential/villa/7435055

Alex Puglia 03 9326 8883

N

Disclaimer: Please note plans are indicative only and not drawn to exact scale. All dimensions are approximate. Potential buyers should satisfy themselves of any pertinent matters.