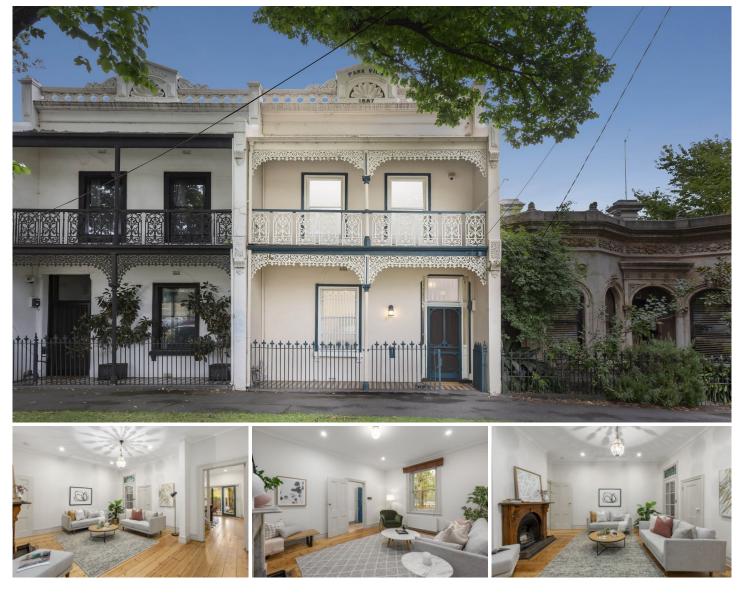

## 299 Flemington Road North Melbourne VIC

Nestled among the most picturesque of leafy boulevards, 'Park View' presents enhanced Victorian elegance opposite the lush expanses of Royal Park.

Infinitely endearing, a 19th century façade displays the era's hallmark features, with a high-set entry hall illustrating intricate detail. Doubling as an expansive master suite, a front sitting room shows an original fireplace with marble mantle, with a second, timber fireplace a charming centrepiece to an adjoining living zone. With clever additions throughout, a smart skylight bathes each level in natural rays, while the plan's rear displays an open living/dining zone and covered alfresco, served by a gourmet kitchen with timber benchtops and stainless-steel appliances.

A dedicated study space adorns a flowing second storey,