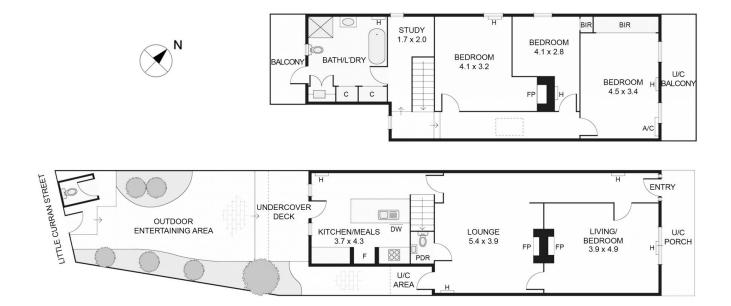

## 299 Flemington Road North Melbourne VIC

Nestled among the most picturesque of leafy boulevards, 'Park View' presents enhanced Victorian elegance opposite the lush expanses of Royal Park.

Infinitely endearing, a 19th century façade displays the era's hallmark features, with a high-set entry hall illustrating intricate detail. Doubling as an expansive master suite, a front sitting room shows an original fireplace with marble mantle, with a second, timber fireplace a charming centrepiece to an adjoining living zone. With clever additions throughout, a smart skylight bathes each level in natural rays, while the plan's rear displays an open living/dining zone and covered alfresco, served by a gourmet kitchen with timber benchtops and stainless-steel appliances.

A dedicated study space adorns a flowing second storey,