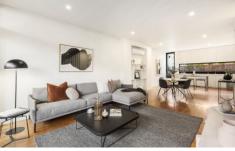

## 3/22 Atkin Street North Melbourne VIC

Innovative and architectural by design, this exceptional warehouse transformation exhibits evocative space and style in North Melbourne's thriving heart.

An industrial façade reveals an unassuming entry, with a broad home office and garage set below an expansive second storey. Making optimal use of its northern aspect, a sun-soaked living/dining zone meets a private balcony; the free-flowing level enhanced by a stellar kitchen boasting stainless SMEG appliances, stone benches, ample cabinetry and an art gallery track hanging system. High-set ceilings and an open staircase accentuate the interior's feeling of space and comfort, with a third floor comprising two substantial bedrooms, served by BIRs and an elegant central bathroom with individual bath and shower. Headlining a pursuit of clever design, a Santos Dumont-inspired stairwell occupies minimal space,