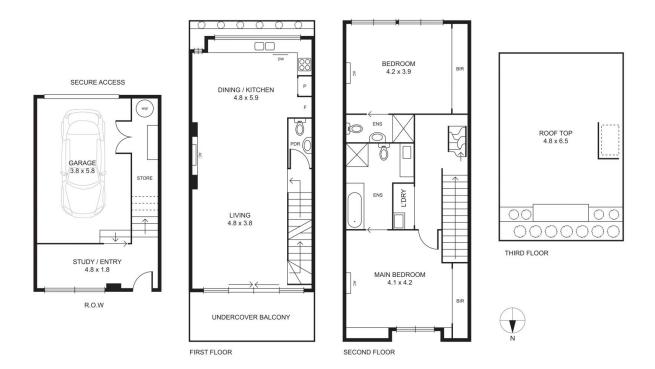

## 3/22 Atkin Street North Melbourne VIC

Innovative and architectural by design, this exceptional warehouse transformation exhibits evocative space and style in North Melbourne's thriving heart.

An industrial façade reveals an unassuming entry, with a broad home office and garage set below an expansive second storey. Making optimal use of its northern aspect, a sun-soaked living/dining zone meets a private balcony; the free-flowing level enhanced by a stellar kitchen boasting stainless SMEG appliances, stone benches, ample cabinetry and an art gallery track hanging system. High-set ceilings and an open staircase accentuate the interior's feeling of space and comfort, with a third floor comprising two substantial bedrooms, served by BIRs and an elegant central bathroom with individual bath and shower. Headlining a pursuit of clever design, a Santos Dumont-inspired stairwell occupies minimal space,

2 📮 2 🖺 1 🖨

**Price:** \$1,160,000

**View :** https://www.alexkarbon.com.au/sale/vic/inner-city /north-melbourne/residential/townhouse/7451465

Alex Puglia 03 9326 8883

Jacqueline Iversen 03 9326 8883

Disclaimer: Please note plans are indicative only and not drawn to exact scale. All dimensions are approximate. Potential buyers should satisfy themselves of any pertinent matters.