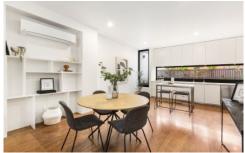

## 3/22 Atkin Street North Melbourne VIC

Innovative and architectural by design, this exceptional warehouse transformation exhibits evocative space and style in North Melbourne's thriving heart.

An industrial façade reveals an unassuming entry, with a broad home office and garage set below an expansive second storey. Making optimal use of its northern aspect, a sun-soaked living/dining zone meets a private balcony; the free-flowing level enhanced by a stellar kitchen boasting stainless SMEG appliances, stone benches, ample cabinetry and an art gallery track hanging system. High-set ceilings and an open staircase accentuate the interior's feeling of space and comfort, with a third floor comprising two substantial bedrooms, served by BIRs and an elegant central bathroom with individual bath and shower. Headlining a pursuit of clever design, a Santos Dumont-inspired stairwell occupies minimal space,