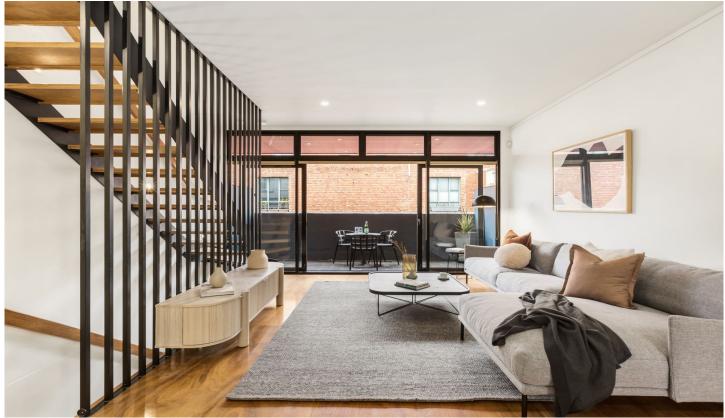

## 3/22 Atkin Street North Melbourne VIC

Innovative and architectural by design, this exceptional warehouse transformation exhibits evocative space and style in North Melbourne's thriving heart.

An industrial façade reveals an unassuming entry, with a broad home office and garage set below an expansive second storey. Making optimal use of its northern aspect, a sun-soaked living/dining zone meets a private balcony; the free-flowing level enhanced by a stellar kitchen boasting stainless SMEG appliances, stone benches, ample cabinetry and an art gallery track hanging system. High-set ceilings and an open staircase accentuate the interior's feeling of space and comfort, with a third floor comprising two substantial bedrooms, served by BIRs and an elegant central bathroom with individual bath and shower. Headlining a pursuit of clever design, a Santos Dumont-inspired stairwell occupies minimal space,