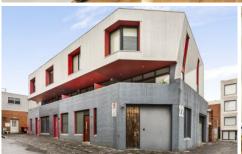

## 3/22 Atkin Street North Melbourne VIC

Innovative and architectural by design, this exceptional warehouse transformation exhibits evocative space and style in North Melbourne's thriving heart.

An industrial façade reveals an unassuming entry, with a broad home office and garage set below an expansive second storey. Making optimal use of its northern aspect, a sun-soaked living/dining zone meets a private balcony; the free-flowing level enhanced by a stellar kitchen boasting stainless SMEG appliances, stone benches, ample cabinetry and an art gallery track hanging system. High-set ceilings and an open staircase accentuate the interior's feeling of space and comfort, with a third floor comprising two substantial bedrooms, served by BIRs and an elegant central bathroom with individual bath and shower. Headlining a pursuit of clever design, a Santos Dumont-inspired stairwell occupies minimal space,