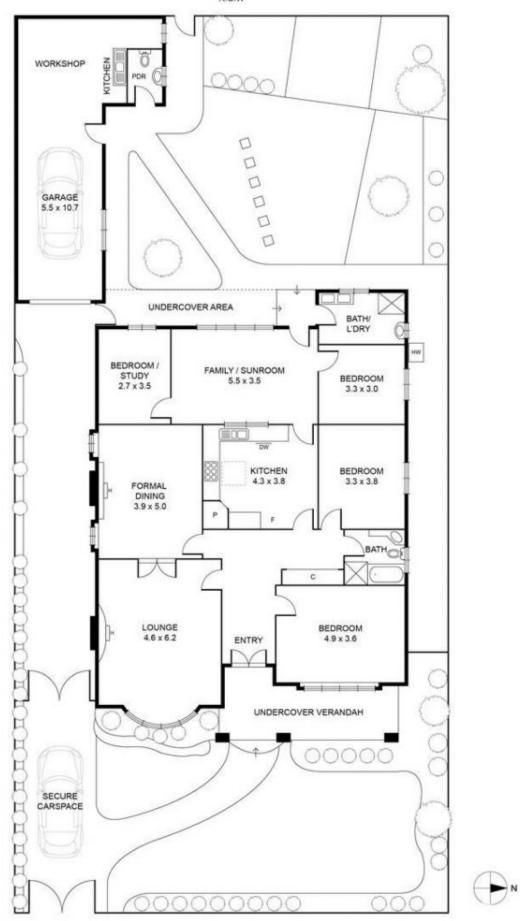

## 4 Newhall Avenue Moonee Ponds VIC

A rare opportunity in one of Moonee Ponds' most attractive and tightly-held streets, this grand 1930s home on a wonderfully wide block provides a family lifestyle of immediate quality with outstanding options for those looking to further enhance and expand (STCA). Retaining all the period splendour of its era, the home's impeccably-presented interior comprises three main bedrooms (two large) and study/fourth bedroom, together with a spotless bathroom and separate laundry with second shower. Further emphasizing its instant family appeal is the inclusion of a spacious formal lounge with bay window and adjoining dining room, as well as a central kitchen with ample cupboard space leading through to the rear living area. Other fine features of this classic Californian include ducted heating and evaporative cooling, alarm system and CCTV, original lead-light windows and high ceilings with ornate plasterwork. Step outside to enjoy the sunny

## 4 NEWHALL AVENUE, MOONEE PONDS

R.O.W