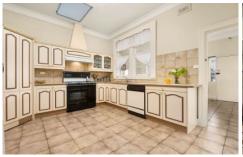

## 4 Newhall Avenue Moonee Ponds VIC

A rare opportunity in one of Moonee Ponds' most attractive and tightly-held streets, this grand 1930s home on a wonderfully wide block provides a family lifestyle of immediate quality with outstanding options for those looking to further enhance and expand (STCA). Retaining all the period splendour of its era, the home's impeccably-presented interior comprises three main bedrooms (two large) and study/fourth bedroom, together with a spotless bathroom and separate laundry with second shower. Further emphasizing its instant family appeal is the inclusion of a spacious formal lounge with bay window and adjoining dining room, as well as a central kitchen with ample cupboard space leading through to the rear living area. Other fine features of this classic Californian include ducted heating and evaporative cooling, alarm system and CCTV, original lead-light windows and high ceilings with ornate plasterwork. Step outside to enjoy the sunny