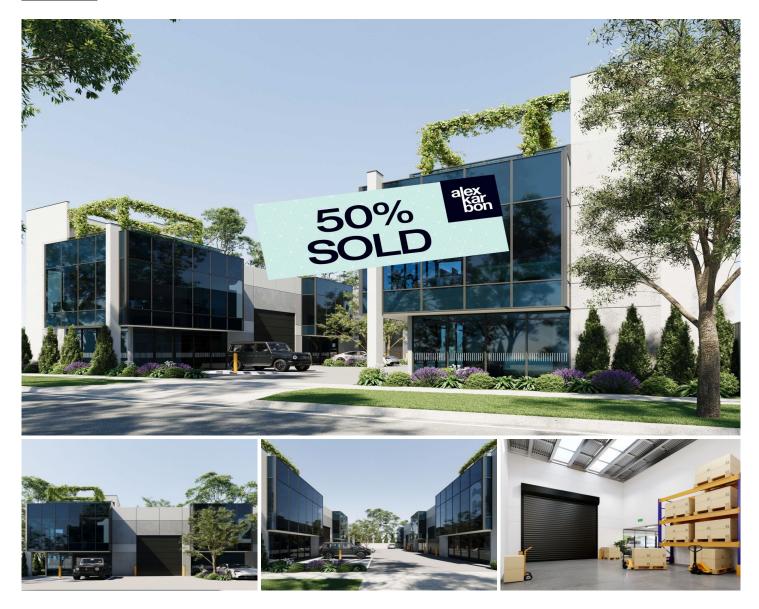

## 4-6 Moore Road Airport West VIC

Airport West Industrial Park, located at 4-6 Moore Road Airport West, is a cutting-edge design of elevate industrial warehouses and showroom office spaces. With spectacular views on a roof top.

The high-end precinct is different from the rest with Lavish views on your roof top, to unblemished finishes of warehouse, showroom, and office.

Perfect facility for all businesses, tradespeople, E commerce, as well as anyone with general warehousing or