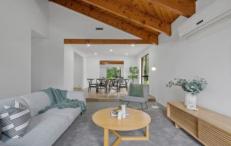

Further underlining its fine family credentials is the inclusion of a front lounge, rear living room with study alcove and central dining area accompanied by a superb stone-bench kitchen with island breakfast bar, soft-close cabinetry, stainless steel cooking appliances and dishwasher.