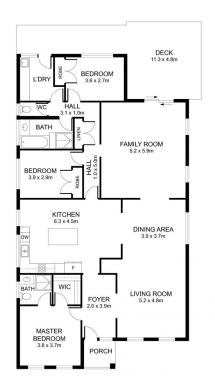

## 1 Snowdon Close Keilor Downs VIC

Tucked away in a wonderfully quiet and convenient Keilor Downs cul-de-sac, this single-level home presents a ready-to-enjoy family lifestyle opportunity with its flexible floorplan, quality enhancements and immaculate garden surrounds (land approx 653sqm).

Filled with natural light, the home itself is absolutely pristine comprising a large master bedroom with WIR and private ensuite, as well as 2 additional bedrooms (BIRs), spotless main bathroom and separate WC.

Further underlining its fine family credentials is the inclusion of a front lounge, rear living room with study alcove and central dining area accompanied by a superb stone-bench kitchen with island breakfast bar, soft-close cabinetry, stainless steel cooking appliances and dishwasher.

3 🔄 2 🔓 2 🖨

Land Size: 653 sqm

View: https://www.alexkarbon.com.au/sale/vic/nort

h-west/keilor-downs/residential/house/7526

471

Andy Lusi 03 9376 7077

INT: 173m²
EXT: 37m²
TOTAL: 210m²
LAND SIZE: 650m²

Plans shown are for presentation purposes only and are not part of any legal document or title. They are subject to errors, omissions, inaccuracies and should not be used as a sole and accurate reference. Interested parties should make their own inquiries using independent sources.