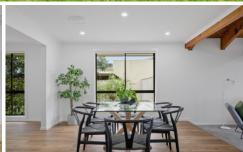

Further underlining its fine family credentials is the inclusion of a front lounge, rear living room with study alcove and central dining area accompanied by a superb stone-bench kitchen with island breakfast bar, soft-close cabinetry, stainless steel cooking appliances and dishwasher.