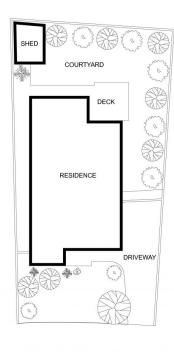

## 1 Snowdon Close Keilor Downs VIC

Tucked away in a wonderfully quiet and convenient Keilor Downs cul-de-sac, this single-level home presents a ready-to-enjoy family lifestyle opportunity with its flexible floorplan, quality enhancements and immaculate garden surrounds (land approx 653sqm).

3 🔄 2 🔓 2 🖨

Land Size: 653 sqm

View: https://www.alexkarbon.com.au/sale/vic/nort

h-west/keilor-downs/residential/house/7526

471

Andy Lusi 03 9376 7077

INT: 173m²
EXT: 37m²
TOTAL: 210m²
LAND SIZE: 650m²

Plans shown are for presentation purposes only and are not part of any legal document or title. They are subject to errors, omissions, inaccuracies and should not be used as a sole and accurate reference. Interested parties should make their own inquiries using independent sources.