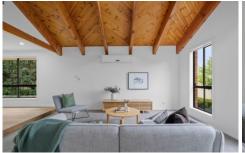

Further underlining its fine family credentials is the inclusion of a front lounge, rear living room with study alcove and central dining area accompanied by a superb stone-bench kitchen with island breakfast bar, soft-close cabinetry, stainless steel cooking appliances and dishwasher.