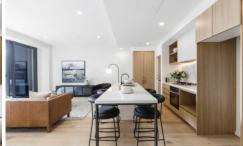

## The apartment features:

- Generously proportioned bedrooms with built-in robes
- Open plan living/dining areas with quality timber flooring and high ceilings
- Main balcony with sliding louvers open to create a seamless indoor/outdoor living
- Modern kitchen complete with Miele appliances
- Stunning stone bench tops, and splashback
- Internal European laundry
- Two secure car space