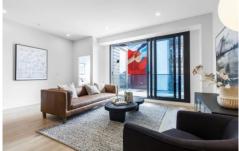

## The apartment features:

- Generously proportioned bedrooms with built-in robes
- Open plan living/dining areas with quality timber flooring and high ceilings
- Main balcony with sliding louvers open to create a seamless indoor/outdoor living
- Modern kitchen complete with Miele appliances
- Stunning stone bench tops, and splashback
- Internal European laundry
- Two secure car space