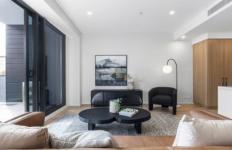

## The apartment features:

- Generously proportioned bedrooms with built-in robes
- Open plan living/dining areas with quality timber flooring and high ceilings
- Main balcony with sliding louvers open to create a seamless indoor/outdoor living
- Modern kitchen complete with Miele appliances
- Stunning stone bench tops, and splashback
- Internal European laundry
- Two secure car space