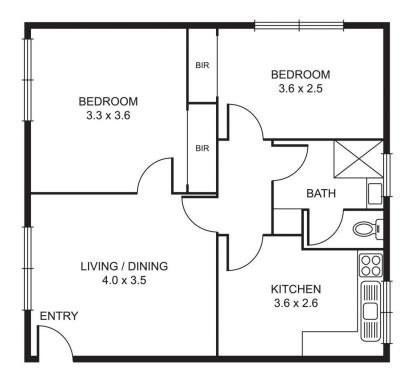

## 1/10 Bayswater Road Kensington VIC

This smartly updated two bedroom ground floor unit presents immaculately with an all-white palette and contrast grey floor covering. Enter through a sun-drenched enclosed entry to a bright and welcoming living room while the separate kitchen with electric cooker easily accommodates a meals area and presents nicely with timber look modern flooring. There is even enough room to easily accommodate a euro-laundry further down the track. Complemented by robed bedrooms, a sparkling bathroom, shared laundry facilities, gated entry and a private car space on title.