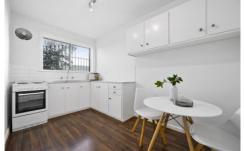

## 1/10 Bayswater Road Kensington VIC

This smartly updated two bedroom ground floor unit presents immaculately with an all-white palette and contrast grey floor covering. Enter through a sun-drenched enclosed entry to a bright and welcoming living room while the separate kitchen with electric cooker easily accommodates a meals area and presents nicely with timber look modern flooring. There is even enough room to easily accommodate a euro-laundry further down the track. Complemented by robed bedrooms, a sparkling bathroom, shared laundry facilities, gated entry and a private car space on title.