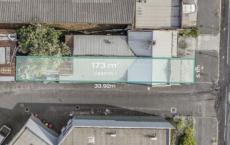

## 9-11 Racecourse Road North Melbourne VIC

For Sale by Expression of Interest closing 30 May at 5pm

Boasting outstanding exposure in a prime position at the gateway to the absolute heart of the city, this single fronted building is set on a site of approximately 173m2 with huge potential. Seize the chance to make it your dynamic business base or any one of a number of other exciting possibilities - it could easily become the site of something stylish and new and even includes scope to build upwards and create a multi storey development (subject to relevant approvals). Zoned Commercial 1 (C1Z), with a side laneway adding highly convenient additional access along the full depth of the property (approximately 33.8 metres), it's set on a popular thoroughfare with excellent visibility from one of Melbourne's most vital intersections. Metres to multiple tram lines, a short stroll to trains on the Upfield line, it's just moments to CityLink access, Royal Park and