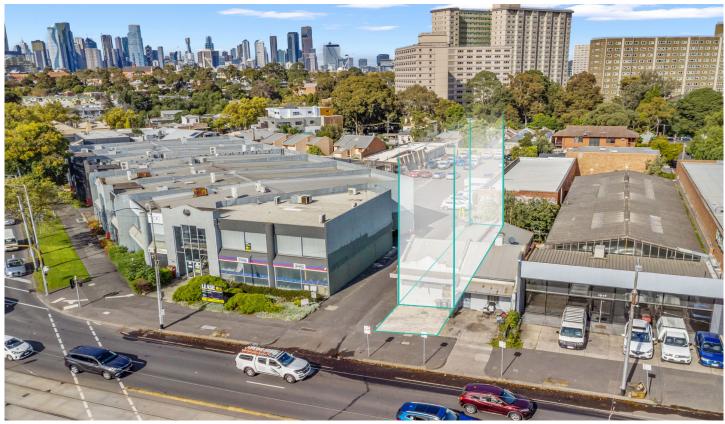

## 9-11 Racecourse Road North Melbourne VIC

For Sale by Expression of Interest closing 30 May at 5pm

Boasting outstanding exposure in a prime position at the gateway to the absolute heart of the city, this single fronted building is set on a site of approximately 173m2 with huge potential. Seize the chance to make it your dynamic business base or any one of a number of other exciting possibilities - it could easily become the site of something stylish and new and even includes scope to build upwards and create a multi storey development (subject to relevant approvals). Zoned Commercial 1 (C1Z), with a side laneway adding highly convenient additional access along the full depth of the property (approximately 33.8 metres), it's set on a popular thoroughfare with excellent visibility from one of Melbourne's most vital intersections. Metres to multiple tram lines, a short stroll to trains on the Upfield line, it's just moments to CityLink access, Royal Park and