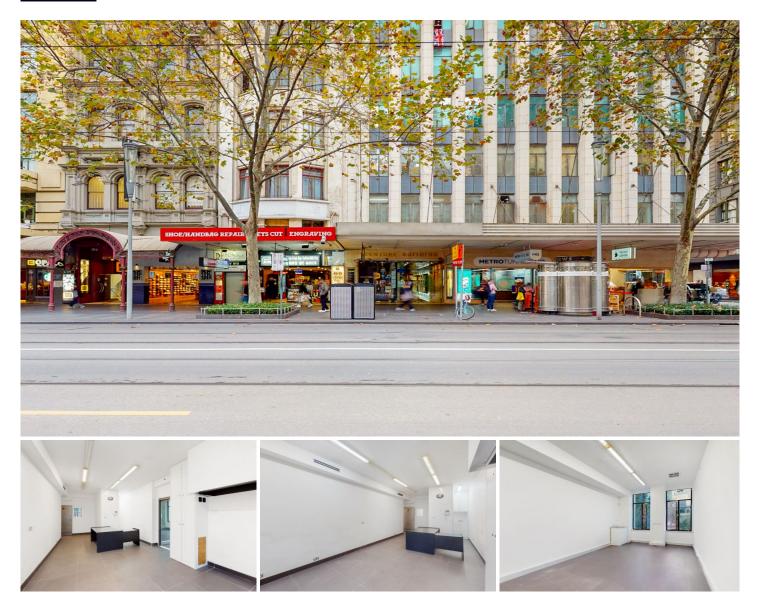

## 403/125 Swanston Street Melbourne VIC

Located in one of Melbourne's most iconic heritage buildings "The Century", this corner office is a prime spot to elevate your business.

- Corner suite in a vibrant Melbourne CBD street corner
- Approx. 70.9 sqm floor area
- Bright and light-filled with views overlooking Lt Collins St and Swanston St
- Fully fitted kitchen and shower
- Central air con/heating & cooling
- Suitable for office, studio, workshop and more
- Easy access for customers, clients and employees

Alexkarbon Real Estate 241 Union Road, Ascot Vale 122 Errol Street, North Melbourne Price : Contact Agent

View

Building Size : 70.9 sqm

: https://www.alexkarbon.com.au/lease/vi c/inner-city/melbourne/commercial/office s/7575471