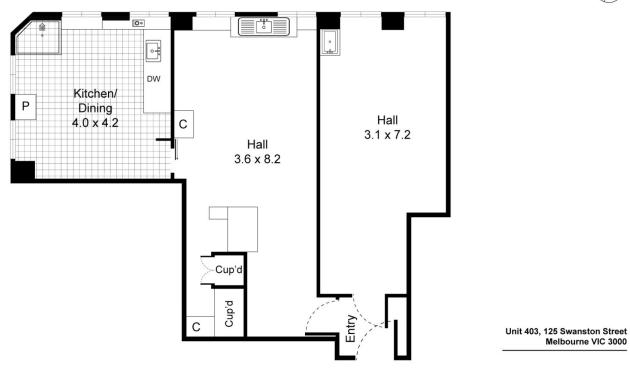

## FLOOR PLAN

Internal : 70.9m<sup>2</sup>

All information contained herein is gathered by Little Hinges. Whilst the scanning technology is highly reliable, we cannot guarantee its accuracy and interested parties should rely on their own enquiries.