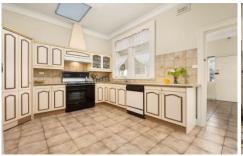

## 4 Newhall Avenue Moonee Ponds VIC

A rare opportunity in one of Moonee Ponds' most attractive and tightly-held streets, this grand 1930s home on a wonderfully wide block provides a family lifestyle of immediate quality. Retaining all the period splendour of its era, the home's impeccably-presented interior comprises three main bedrooms (two large) and study/fourth bedroom, together with a spotless bathroom and separate laundry with second shower. Further emphasizing its instant family appeal is the inclusion of a spacious formal lounge with bay window and adjoining dining room, as well as a central kitchen with ample cupboard space leading through to the rear living area. Other fine features of this classic Californian include ducted heating and evaporative cooling, alarm system and CCTV, original lead-light windows and high ceilings with ornate plasterwork. Step outside to enjoy the sunny backyard garden with extra-high perimeter walls for exceptional privacy and direct access to