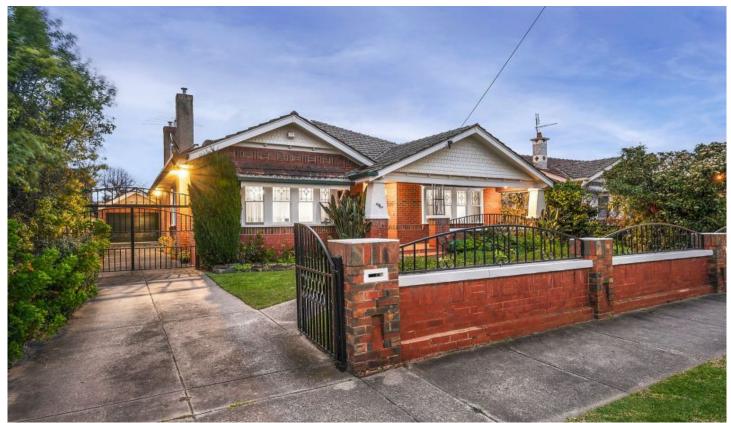

## 4 Newhall Avenue Moonee Ponds VIC

A rare opportunity in one of Moonee Ponds' most attractive and tightly-held streets, this grand 1930s home on a wonderfully wide block provides a family lifestyle of immediate quality. Retaining all the period splendour of its era, the home's impeccably-presented interior comprises three main bedrooms (two large) and study/fourth bedroom, together with a spotless bathroom and separate laundry with second shower. Further emphasizing its instant family appeal is the inclusion of a spacious formal lounge with bay window and adjoining dining room, as well as a central kitchen with ample cupboard space leading through to the rear living area. Other fine features of this classic Californian include ducted heating and evaporative cooling, alarm system and CCTV, original lead-light windows and high ceilings with ornate plasterwork. Step outside to enjoy the sunny backyard garden with extra-high perimeter walls for exceptional privacy and direct access to

## 4 NEWHALL AVENUE, MOONEE PONDS

R.O.W