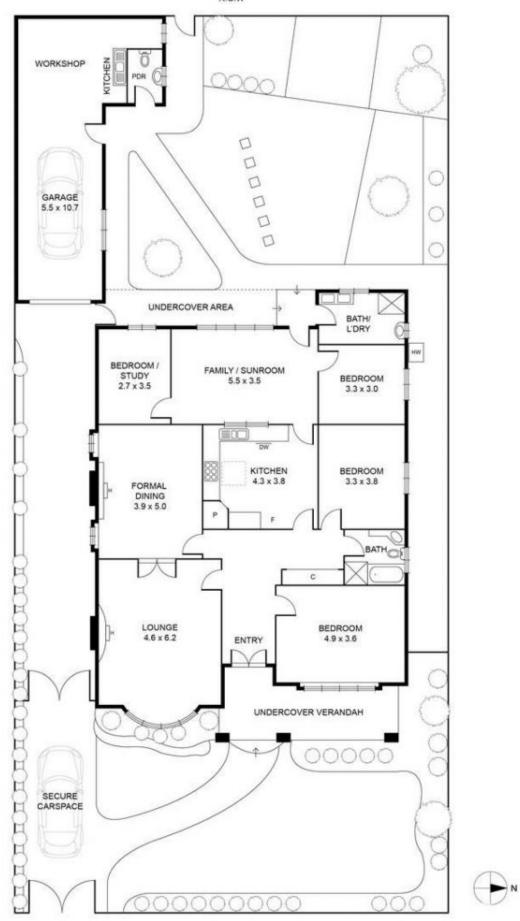

## 4 Newhall Avenue Moonee Ponds VIC

A rare opportunity in one of Moonee Ponds' most attractive and tightly-held streets, this grand 1930s home on a wonderfully wide block provides a family lifestyle of immediate quality. Retaining all the period splendour of its era, the home's impeccably-presented interior comprises three main bedrooms (two large) and study/fourth bedroom, together with a spotless bathroom and separate laundry with second shower. Further emphasizing its instant family appeal is the inclusion of a spacious formal lounge with bay window and adjoining dining room, as well as a central kitchen with ample cupboard space leading through to the rear living area. Other fine features of this classic Californian include ducted heating and evaporative cooling, alarm system and CCTV, original lead-light windows and high ceilings with ornate plasterwork. Step outside to enjoy the sunny backyard garden with extra-high perimeter walls for exceptional privacy and direct access to

## 4 NEWHALL AVENUE, MOONEE PONDS

R.O.W