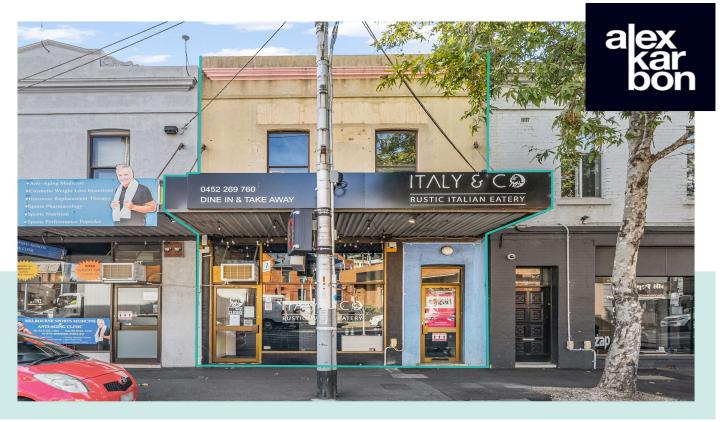

## 726 Mount Alexander Road Moonee Ponds VIC

Alexkarbon are pleased to present this immaculate, central Moonee Ponds freehold within the bustling Puckle St retail and lifestyle precinct.

With ground floor recently refurbished with an Italian restaurant, this spacious Victorian shopfront is an outstanding investment opportunity.

As one of Melbourne's most desired suburbs, Moonee Ponds is fast evolving with a thriving café and culinary culture. Located within close proximity to Moonee Ponds Junction, this property presents an outstanding retail location with trams at the door and train station nearby. It also benefits from additional income on the first floor as well as its dual street frontage.